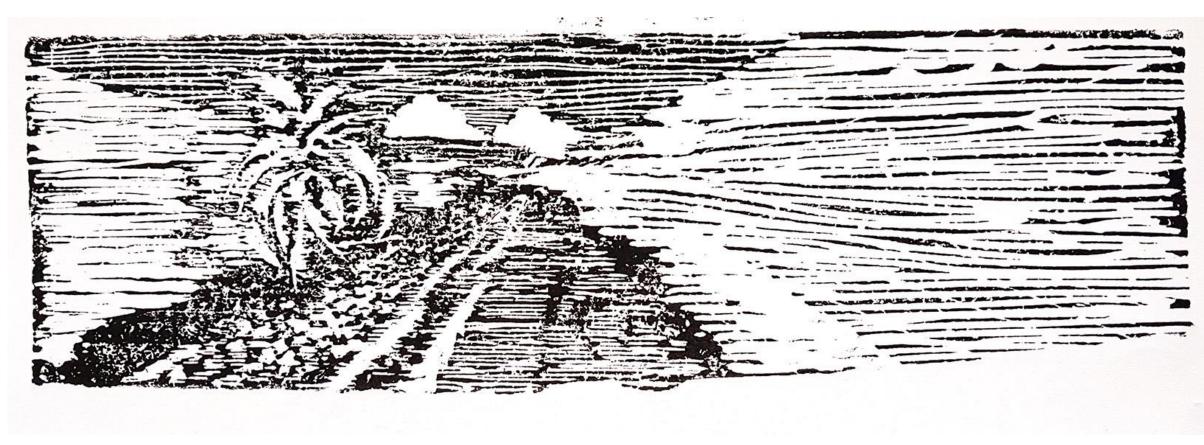

# Stroom op/ Up Stream Jukskei River

2020 (lockdown series)

Found Woodblock,

printed on Fabriano

700x1000mm

Edition 4

R 4500