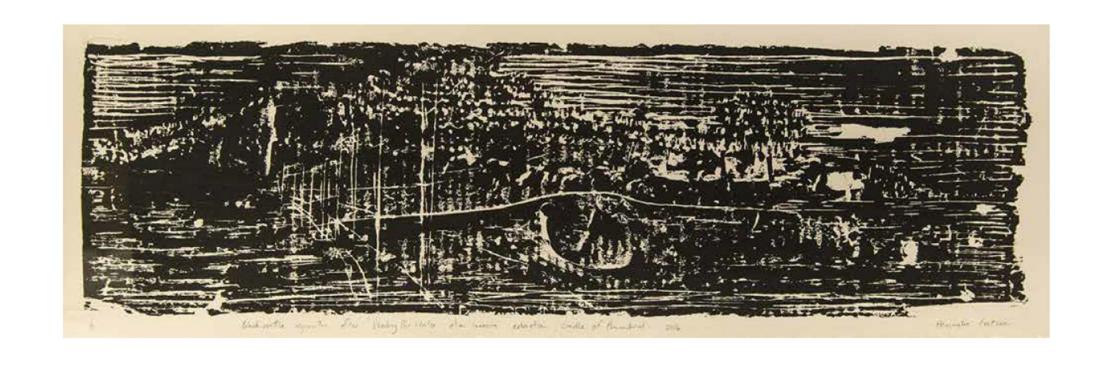

2016, Woodblock print - Framed Unframed 37 x 90,3 cm, Edition 1/5

Alien invasive species II

2016, Woodblock print - F<del>ramed</del> Unframed 37 x 90,3 cm, Edition 1/5

Alien invasive species III

2016, Woodblock print - Framed Unframed 37 x 90,3 cm, Edition 1/5

Alien invasive species IV

2016, Woodblock print - F<del>ramed</del> Unframed 37 x 90,3 cm, Edition 1/5

Alien invasive species V

2016, Woodblock print - F<del>ramed</del> Unframed 37 x 90,3 cm, Edition 1/5