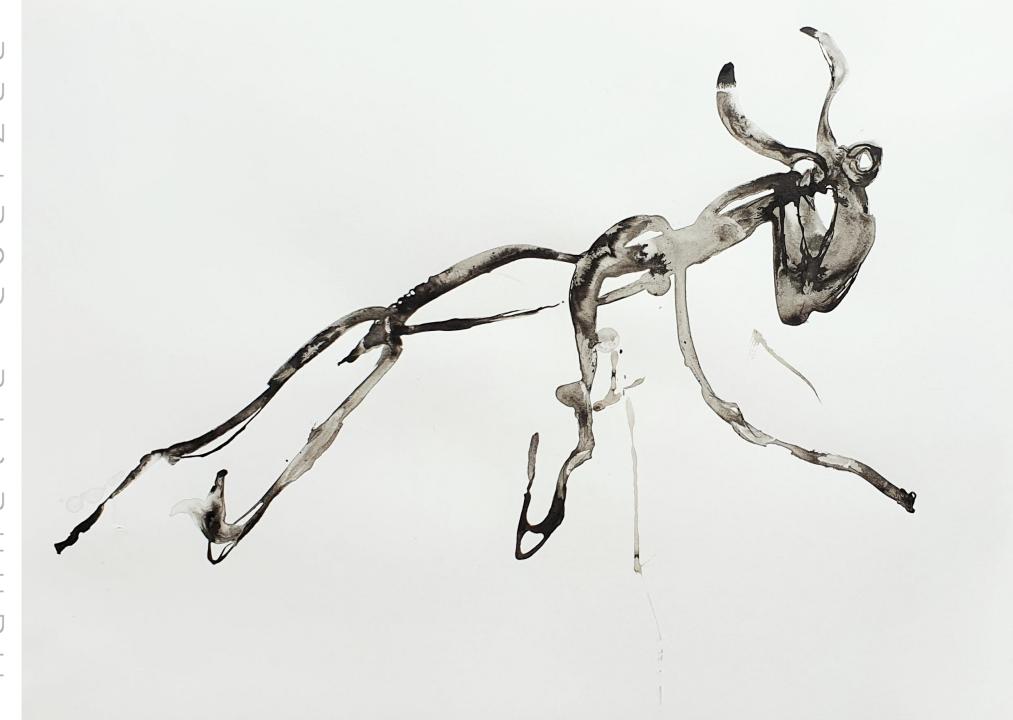

#### Wildebeest movement study I

Kruger Park

2021

Ink and watercolour on paper 420 mm (h) X 600 mm (l)

#### R 8 000

Hyena movement study I

Kruger Park

2021

Ink and watercolour on paper 420 mm (h) X 600 mm (l)

R 8 000

Hyena movement study II

Kruger Park

2021

Ink and watercolour on paper 420 mm (h) X 600 mm (l)

R 8 000

#### Hyena movement study IV

Kruger Park

2021

Ink and watercolour on paper 420 mm (h) X 600 mm (l)

R 8 000

#### Hyena movement study V

Kruger Park

2021

Ink and watercolour on paper 420 mm (h) X 600 mm (l)

R 8 000