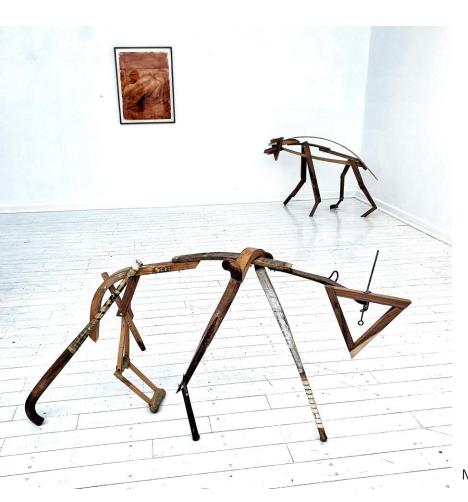

#### Pikkop I and Pikkop II

#### 620(h)x710(l)x380(w) and 655(h)x820(l)x420(w)

2021

Mild Steel

R 45 000 each or R70 000 pair

(Recommended Gallery price)

R 52 500 – Studio price (pair)

#### Minimalistic Hyena sculptures

Found Wood, clamps, metal Lifesize

2021

R 40 000 each or R65 000 pair

(Recommended Gallery price)

R 52 500 – Studio price (pair)