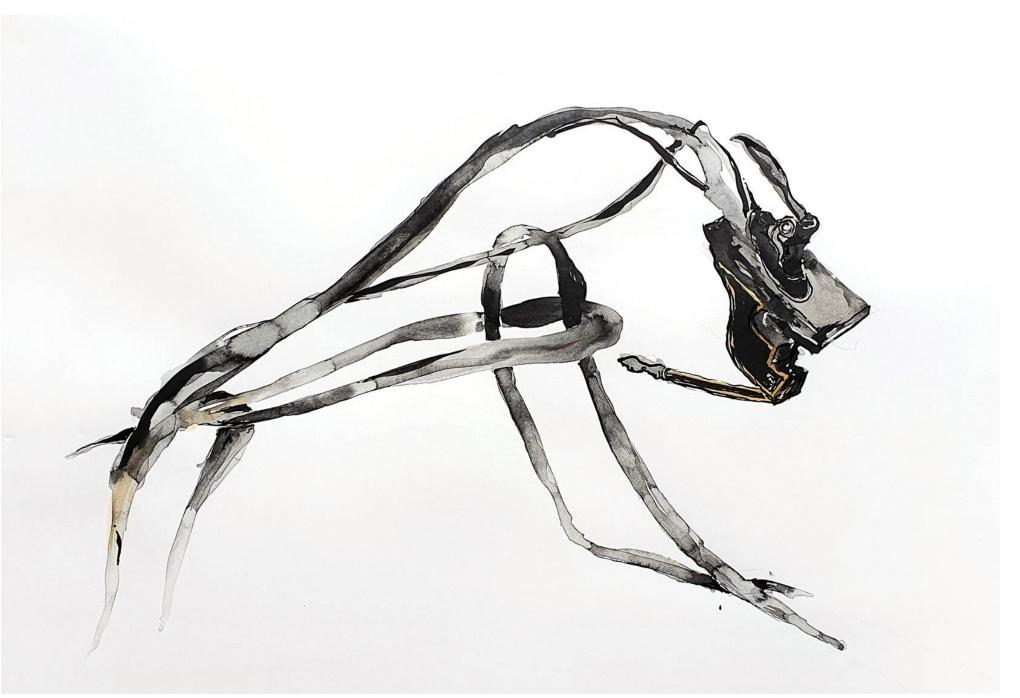

#### Ander kreatuur V

Kruger Park

2021

Ink and watercolour on paper

420 mm (h) X 600 mm (l)

R 8 000

#### Ander Kreatuur II

Kruger Park

2021

Ink and watercolour on paper

420 mm (h) X 600 mm (l)

R 8 000