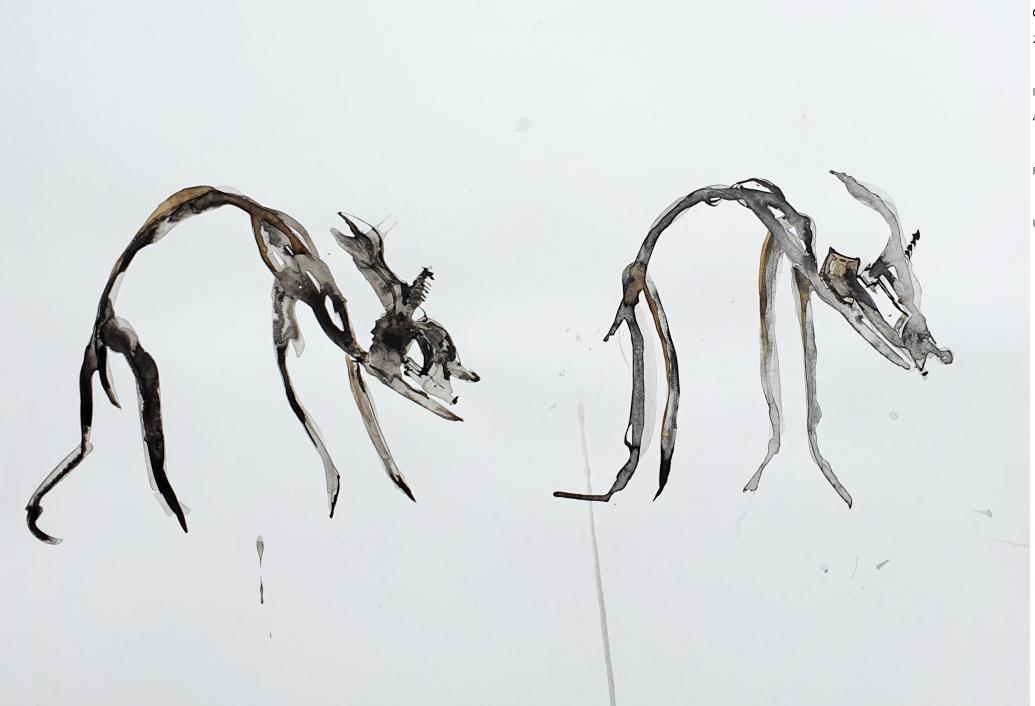

#### Bok Kreature II

Dinokeng

2023

Ink and watercolour on paper 420 mm (h) X 600 mm (l)

#### **Bok Kreature I**

Dinokeng

2023

Ink and watercolour on paper 420 mm (h) X 600 mm (l)

#### **Bok Kreature III**

Dinokeng

2023

Ink and watercolour on paper 420 mm (h) X 600 mm (l)