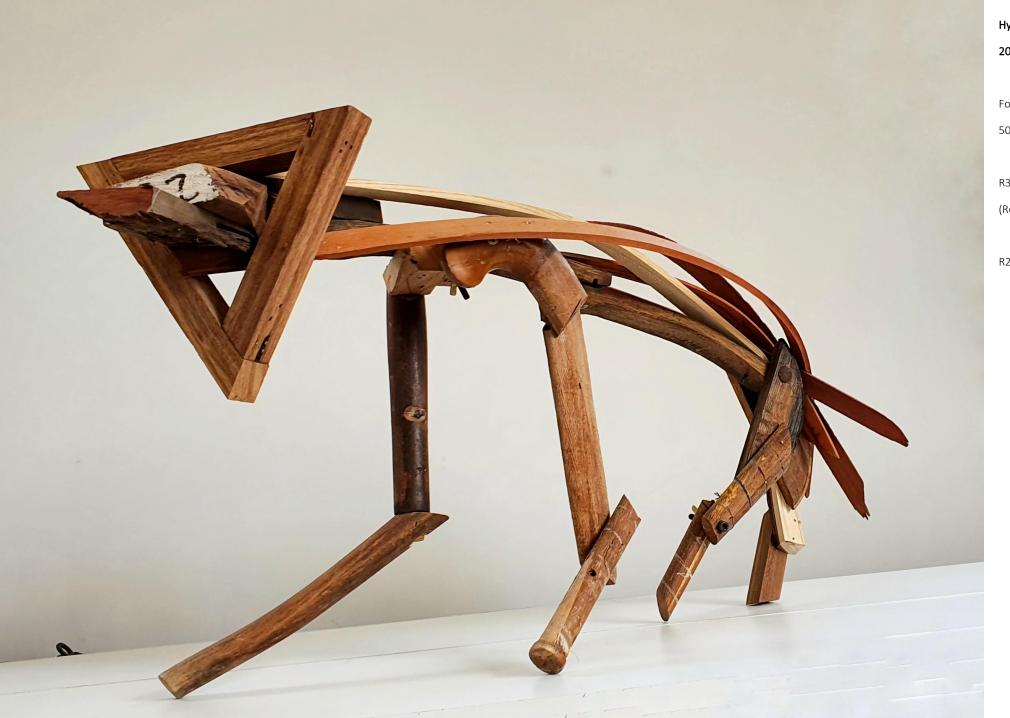

#### Minimalistic Hyena sculptures

Found Wood, clamps, metal Lifesize

2021

R 40 000 each or R65 000 pair

(Recommended Gallery price)

R 52 500 – Studio price (pair)