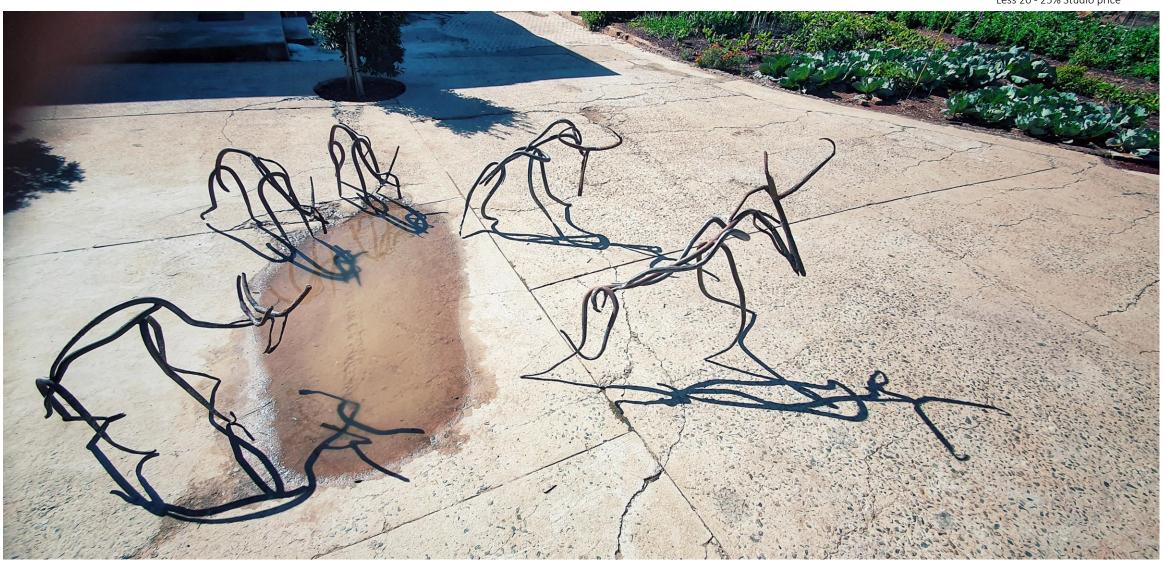

ok Kreature III**

Dinokeng

2023

Ink and watercolour on paper 420 mm (h) X 600 mm (l)

#### R 8 000

#### R 15 000



#### Pikkop I and Pikkop II

#### 620(h)x710(l)x380(w) and 655(h)x820(l)x420(w)

2021

Mild Steel

R 45 000 each or R70 000 pair

(Recommended Gallery price)

R 52 500 – Studio price (pair)



#### Minimalistic Hyena sculptures

Found Wood, clamps, metal Lifesize

2021

R 40 000 each or R65 000 pair

(Recommended Gallery price)

R 52 500 – Studio price (pair)



#### Creature # 15 and #14

2023

Mild Steel

R 45 000 each or R70 000 pair (Recommended Gallery price)

R 52 500 – Studio price (pair)





#### Creature #13

2023

Mild Steel

R 49 000

(Recommended Gallery price)

R34 300 - Studio price



2021

Mild Steel

R 45 000 to R54 000 each

Less 20 - 25% Studio price





#### Giraffe Necking

2023

Mild Steel

R 250 000

Less 20 - 25% Studio price





#### Creature drawing VI

2021

Ink and watercolour on paper

420 mm (h) X 600 mm (l)

R 8 000



#### Creatures drawings VII

2021

Ink and watercolour on paper 420 mm (h) X 600 mm (l)

R 8 000



#### Creatures drawings V

2021

Ink and watercolour on paper 420 mm (h) X 600 mm (l)

R 8 000



#### Creatures drawings VIII

2021

Ink and watercolour on paper 420 mm (h) X 600 mm (l)

R 8 000



#### Creatures drawings IX

2021

Ink and watercolour on paper 420 mm (h) X 600 mm (l)

R 8 000



#### Minimalistic Hyena sculpture #12

Found Wood, clamps, metal

Lifesize

2021

R 40 000

(Recommended Gallery price)

R30 000 - Studio price



#### Minimalistic Hyena sculpture #11

Found Wood, clamps, metal

Life