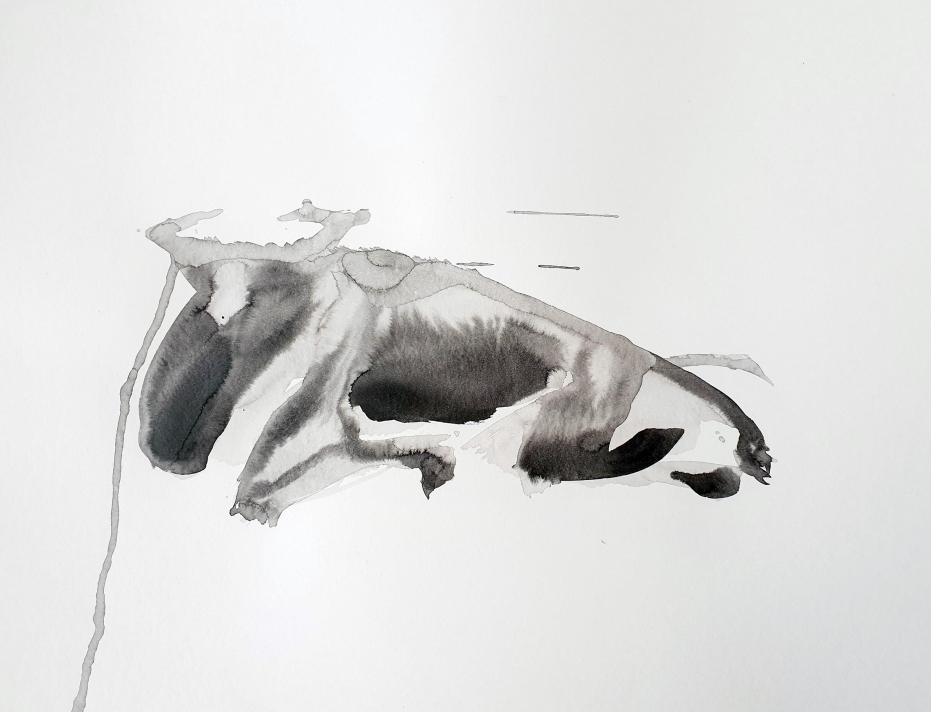

#### Bok Kreature II

Dinokeng

2023

Ink and watercolour on paper 420 mm (h) X 600 mm (l)