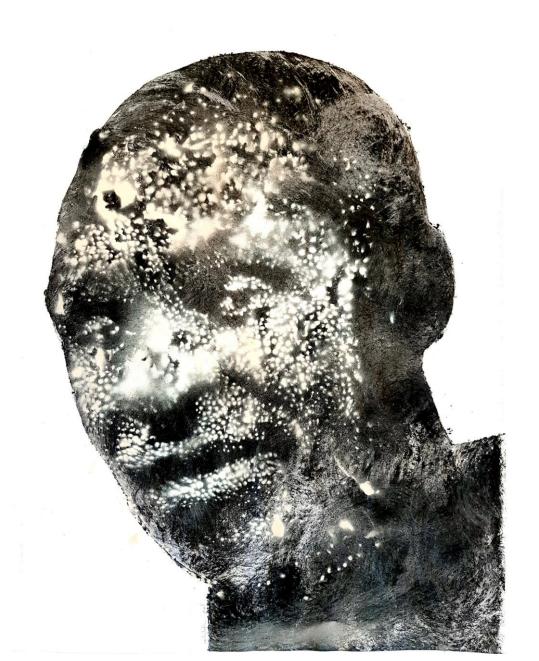

# Inyanga - Medicinal Series

2014

Floor polish and spray painted stencil work on paper

700x1000 mm - #2 (exhibition set)

R10 000