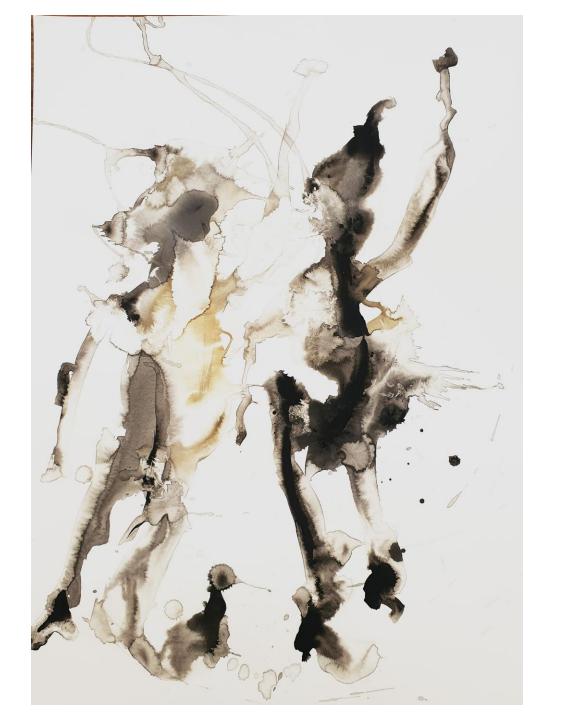

#### Creature drawing VI

2021

Ink and watercolour on paper

420 mm (h) X 600 mm (l)

R 8 000

#### Creatures drawings VII

2021

Ink and watercolour on paper 420 mm (h) X 600 mm (l)

R 8 000

#### Creatures drawings V

2021

Ink and watercolour on paper 420 mm (h) X 600 mm (l)

R 8 000

#### Creatures drawings VIII

2021

Ink and watercolour on paper 420 mm (h) X 600 mm (l)

R 8 000

#### Creatures drawings IX

2021

Ink and watercolour on paper 420 mm (h) X 600 mm (l)

R 8 000