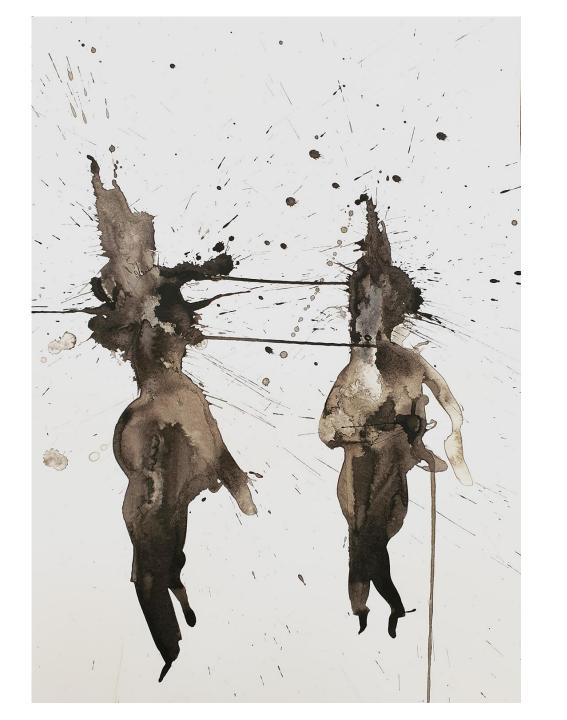

#### Loadshed dans met Reney I

2022

Ink and watercolour on paper 420 mm (h) X 600 mm (l)

R 8 000

#### Loadshed dans met Reney IV

2022

Ink and watercolour on paper 420 mm (h) X 600 mm (l)

R 8 000

#### Loadshed dans met Reney III

2022

Ink and watercolour on paper 420 mm (h) X 600 mm (l)

R 8 000

Found mining core cast in concrete and metal brace

1400mm (h) X 170mm (d) x 3000mm (w) Including space