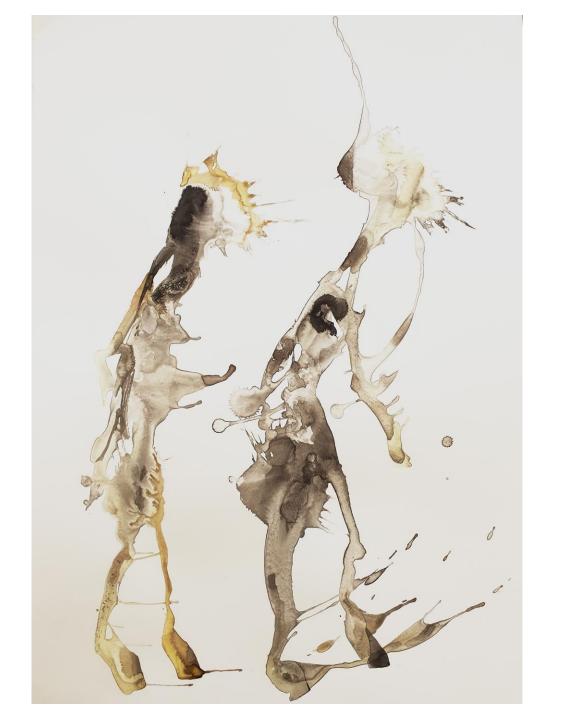

#### **Bok Kreature I**

Dinokeng

2023

Ink and watercolour on paper 420 mm (h) X 600 mm (l)

#### R 8 000