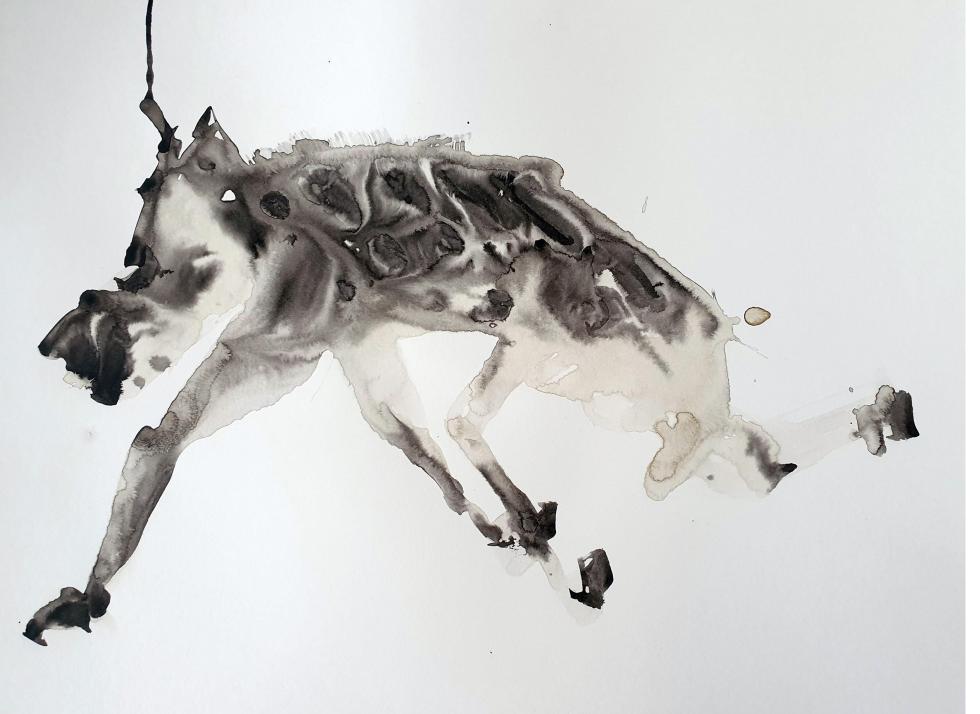

#### R 8 000

Hyena movement study I

Kruger Park

2021

Ink and watercolour on paper 420 mm (h) X 600 mm (l)

R 8 000

Hyena movement study II

Kruger Park

2021

Ink and watercolour on paper 420 mm (h) X 600 mm (l)

R 8 000