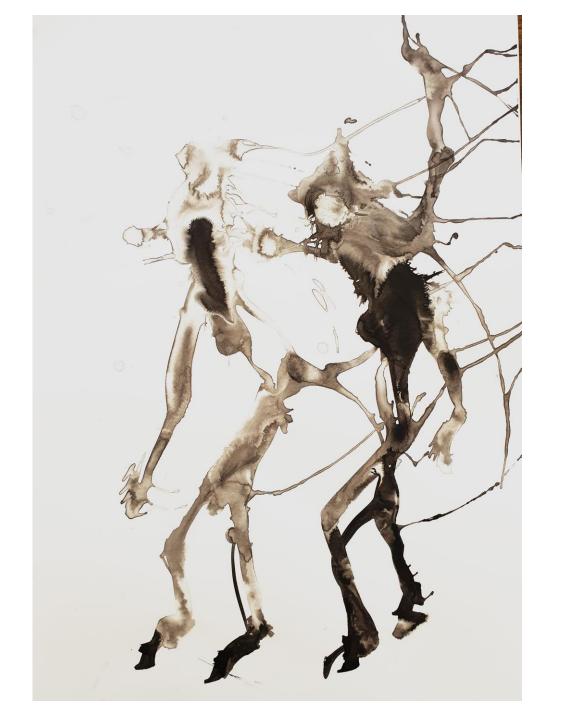

#### Bok Kreature II

Dinokeng

2023

Ink and watercolour on paper 420 mm (h) X 600 mm (l)

#### R 8 000