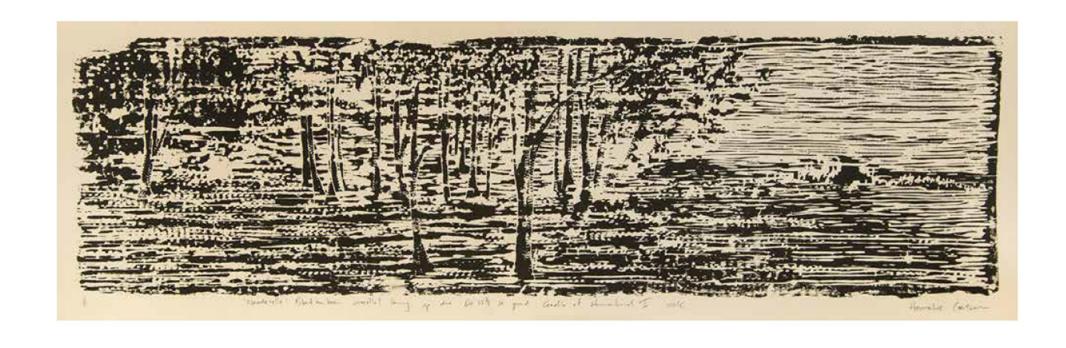

2016, Woodblock print - Framed Unframed 37 x 90,3 cm, Edition 1/5

Alien invasive species II

2016, Woodblock print - F<del>ramed</del> Unframed 37 x 90,3 cm, Edition 1/5

Alien invasive species III

2016, Woodblock print - Framed Unframed 37 x 90,3 cm, Edition 1/5

Alien invasive species IV

2016, Woodblock print - F<del>ramed</del> Unframed 37 x 90,3 cm, Edition 1/5

Alien invasive species V

2016, Woodblock print - F<del>ramed</del> Unframed 37 x 90,3 cm, Edition 1/5