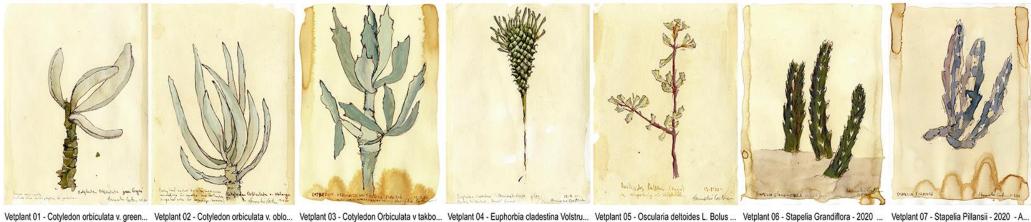

Vetplant 08 - Stapelia Grandiflora II - 2020 ... Vetplant 19 - Sedum morganianum - Uithee... Vetplant 10 - Crassula Macowaniania - 2022 ... Vetplant 12 - Plectranthus vetplant 13 - Cotyledon orbiculata - 2020 ... Vetplant 13 - Cotyledon orbiculata - 2020 ... Vetplant 14 - Crassula Macowaniania

Succulent strategy series

2020 (Lockdown study of 20 plants)

Archival digital print

Vetplant tekening/

Α5

R1200 per print (unframed)

Vetplant 15 - Haworthia Attenuata - 2020 ... Vetplant 16 - Gasteria Bicolour - 2020 - A... Vetplant 17 - Gasteria Polita vetplant 19 - Haworthiopsis limifolia - 2020... vetplant 19 - Haworthiopsis limifolia - 2020...

## Succulent strategy series

2020 (Lockdown study of 20 plants)

Archival digital print

Α5

R1200 per print (unframed)