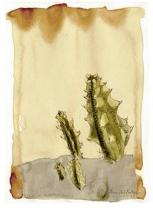

2016, Woodblock print - Framed Unframed 37 x 90,3 cm, Edition 1/5

Alien invasive species II

2016, Woodblock print - F<del>ramed</del> Unframed 37 x 90,3 cm, Edition 1/5

Alien invasive species III

2016, Woodblock print - Framed Unframed 37 x 90,3 cm, Edition 1/5

Alien invasive species IV

2016, Woodblock print - F<del>ramed</del> Unframed 37 x 90,3 cm, Edition 1/5

Alien invasive species V

2016, Woodblock print - F<del>ramed</del> Unframed 37 x 90,3 cm, Edition 1/5