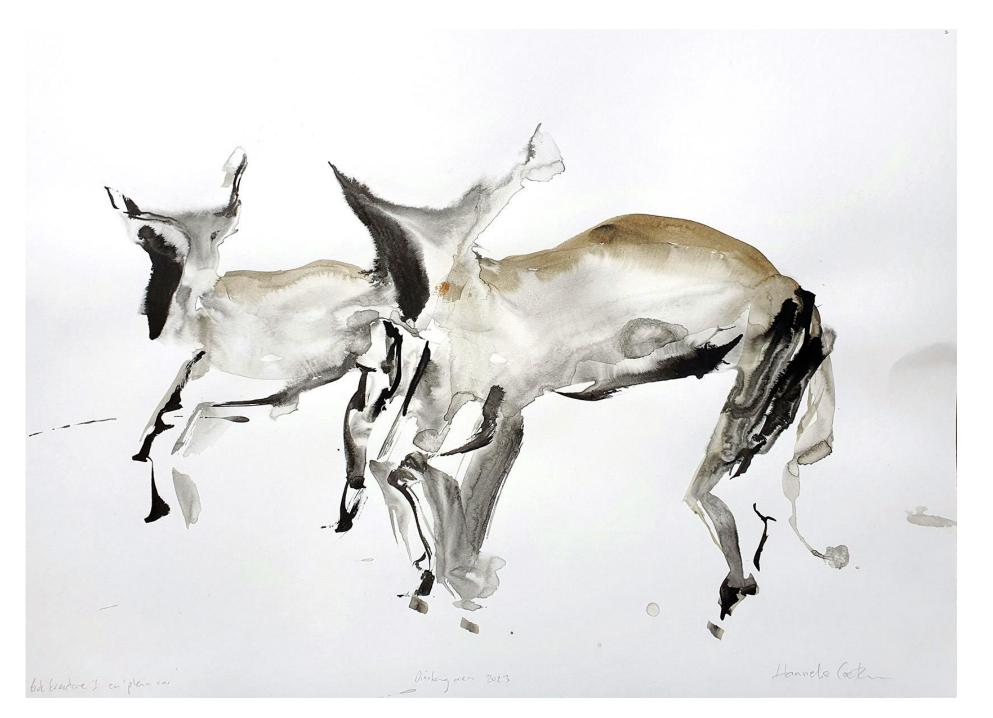

#### Bok Kreature II

Dinokeng

2023

Ink and watercolour on paper 420 mm (h) X 600 mm (l)

#### R 8 000