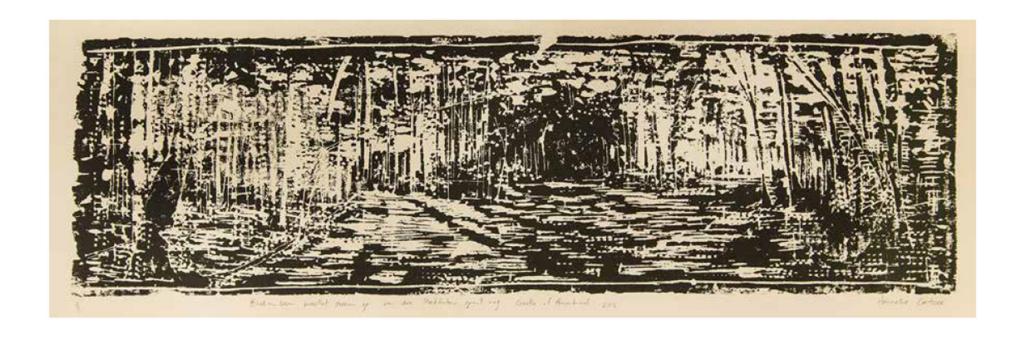

2016, Woodblock print - Framed Unframed 37 x 90,3 cm, Edition 1/5

Alien invasive species II

2016, Woodblock print - F<del>ramed</del> Unframed 37 x 90,3 cm, Edition 1/5

Alien invasive species III

2016, Woodblock print - Framed Unframed 37 x 90,3 cm, Edition 1/5

Alien invasive species IV

2016, Woodblock print - F<del>ramed</del> Unframed 37 x 90,3 cm, Edition 1/5

Alien invasive species V

2016, Woodblock print - F<del>ramed</del> Unframed 37 x 90,3 cm, Edition 1/5