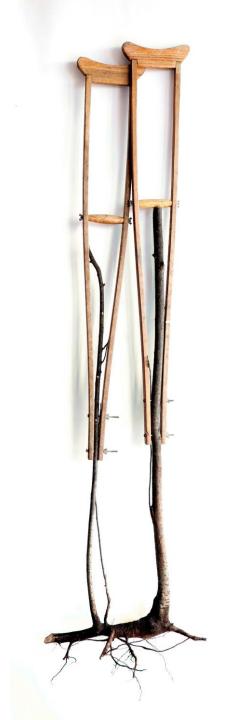

#### Root crutches pair l

2019

Found wood, glue, screws
900mm (h) X 1800mm x 350mm

R 14 000 for the last pair

2016, Engraving on door 203 x 40 cm

R 21 000.00

Mabuti (Boets) Setai

2016, Engraving on found door 198,5 x 79,5 cm