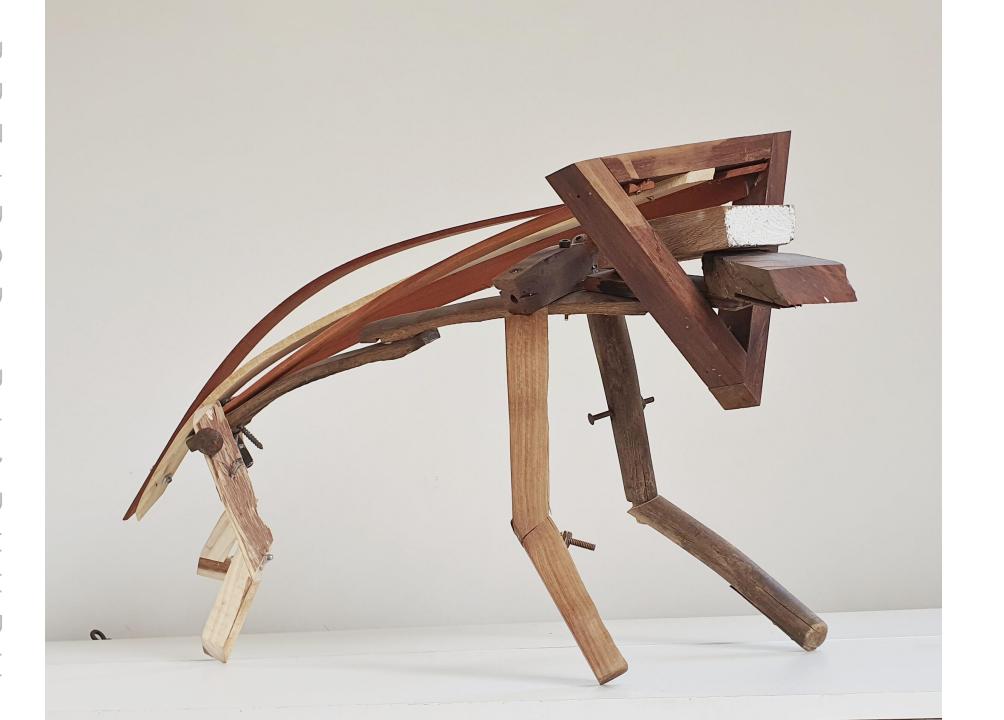

#### Minimalistic Hyena sculptures

Found Wood, clamps, metal Lifesize

2021

R 40 000 each or R65 000 pair

(Recommended Gallery price)

R 52 500 – Studio price (pair)