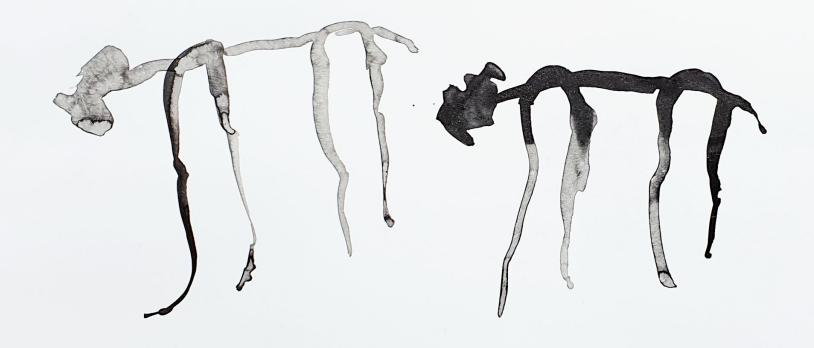

#### Bok Kreature II

Dinokeng

2023

Ink and watercolour on paper 420 mm (h) X 600 mm (l)

#### **Bok Kreature I**

Dinokeng

2023

Ink and watercolour on paper 420 mm (h) X 600 mm (l)

#### **Bok Kreature III**

Dinokeng

2023

Ink and watercolour on paper 420 mm (h) X 600 mm (l)