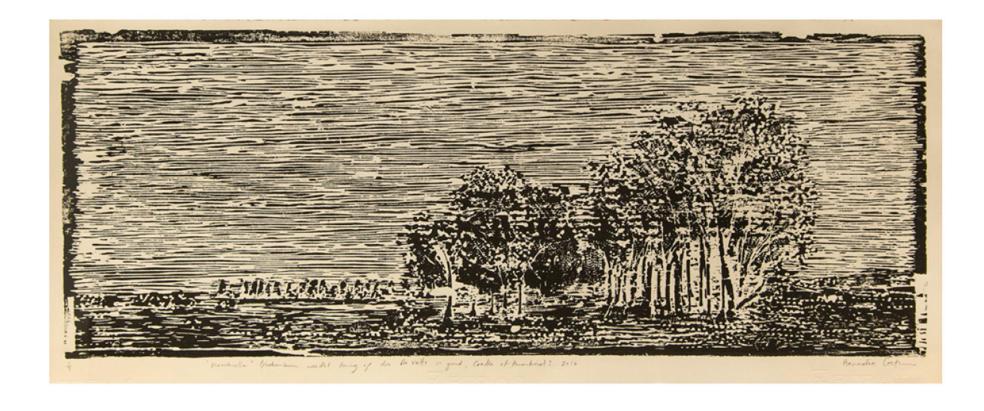

2016, Woodblock print - Framed Unframed 37 x 90,3 cm, Edition 1/5

Alien invasive species II

2016, Woodblock print - F<del>ramed</del> Unframed 37 x 90,3 cm, Edition 1/5

Alien invasive species III

2016, Woodblock print - Framed Unframed 37 x 90,3 cm, Edition 1/5

Alien invasive species IV

2016, Woodblock print - F<del>ramed</del> Unframed 37 x 90,3 cm, Edition 1/5

Alien invasive species V

2016, Woodblock print - F<del>ramed</del> Unframed 37 x 90,3 cm, Edition 1/5