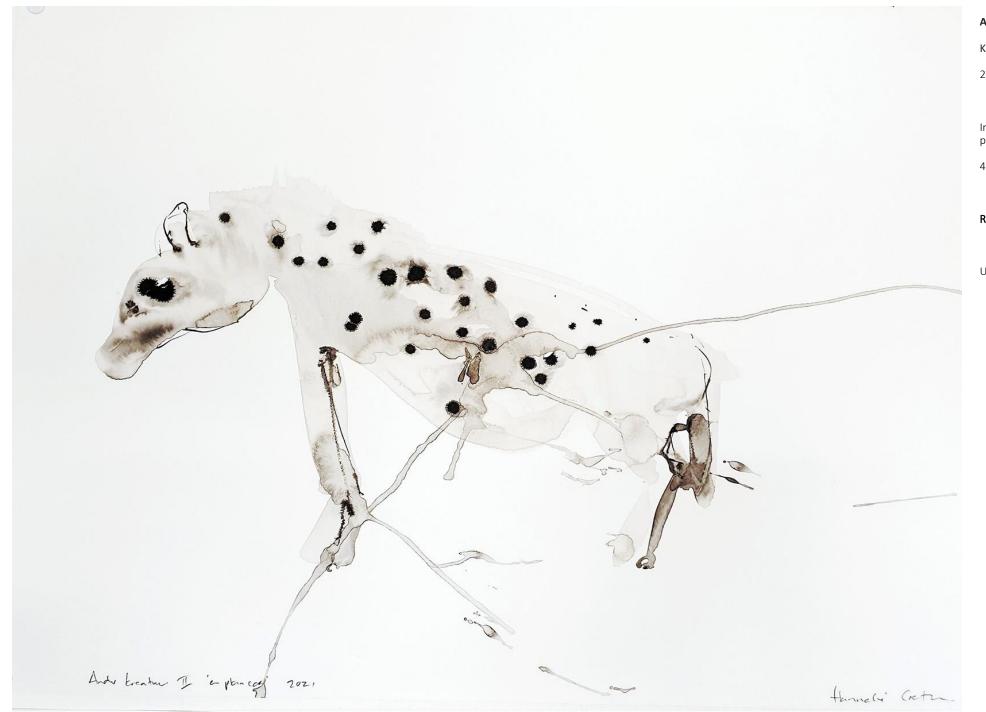

#### Ander Kreatuur II

Kruger Park

2021

Ink and watercolour on paper

420 mm (h) X 600 mm (l)

R 8 000