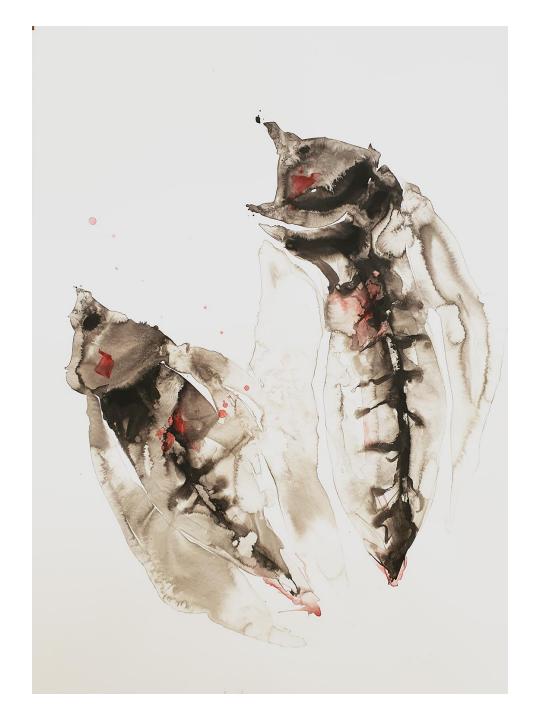

#### Bok Kreature II

Dinokeng

2023

Ink and watercolour on paper 420 mm (h) X 600 mm (l)

#### **Bok Kreature I**

Dinokeng

2023

Ink and watercolour on paper 420 mm (h) X 600 mm (l)

#### **Bok Kreature III**

Dinokeng

2023

Ink and watercolour on paper 420 mm (h) X 600 mm (l)