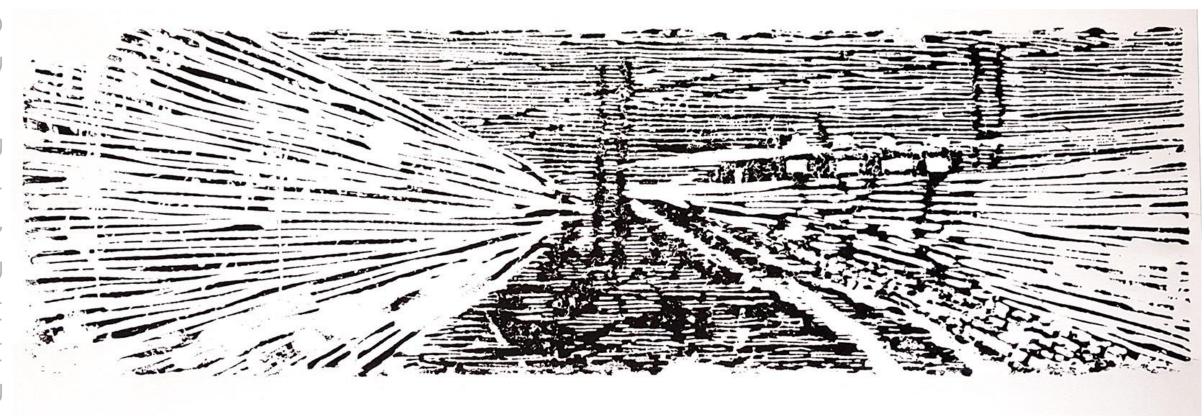

# Stroom af/ Down Stream Jukskei River

2020 (lockdown series)

Found Woodblock,

printed on Fabriano

700x1000mm

Edition 4

R 4500

Alien invasive species I