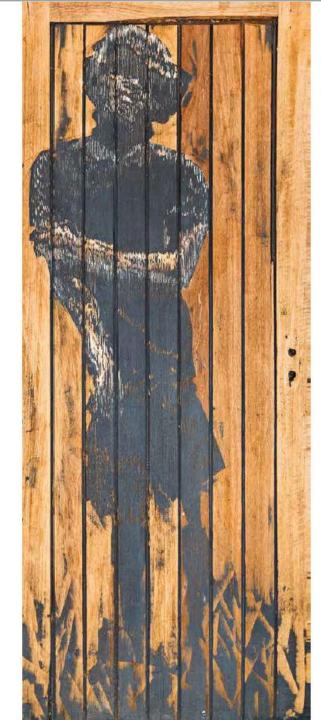

#### Root crutches pair l

2019

Found wood, glue, screws
900mm (h) X 1800mm x 350mm

R 14 000 for the last pair

2016, Engraving on door 203 x 40 cm

R 21 000.00

Mabuti (Boets) Setai

2016, Engraving on found door 198,5 x 79,5 cm