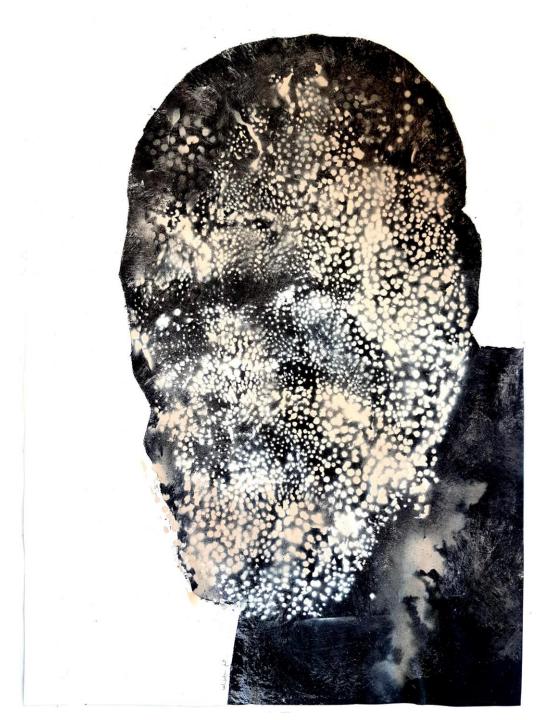

## Knowledge Holder - Medicinal Series

2014

Floor polish and spray painted stencil work on paper

700x1000 mm - #2+3 (exhibition set)

R10 000

Pre Industrial Joburg Imagined

2017

Found Woodblock, printed on ricepaper