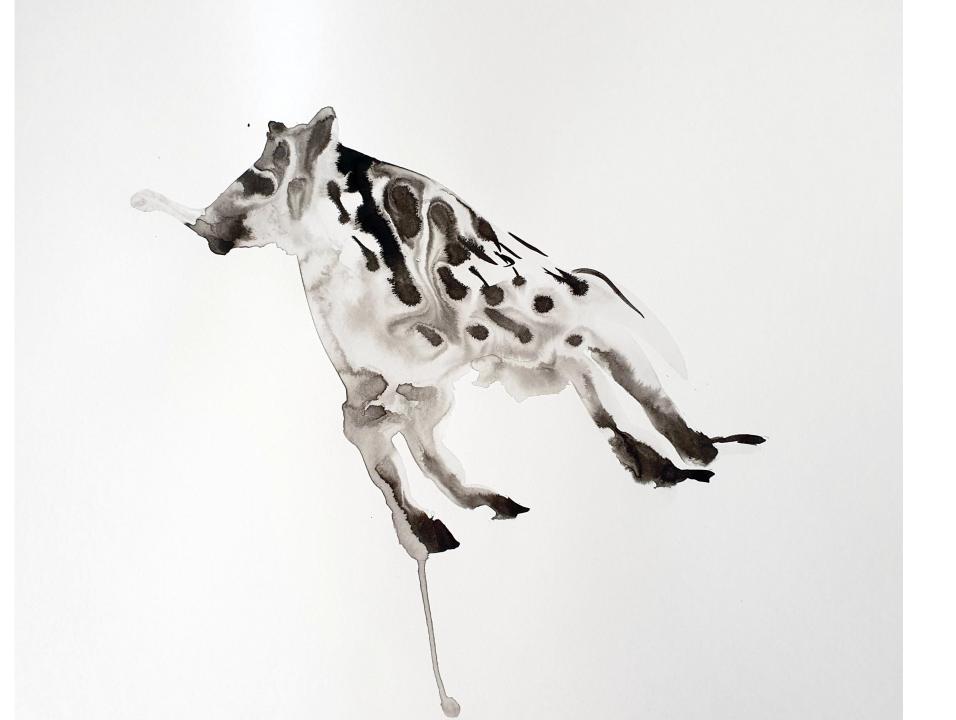

#### Hyena movement study IV

Kruger Park

2021

Ink and watercolour on paper 420 mm (h) X 600 mm (l)

R 8 000