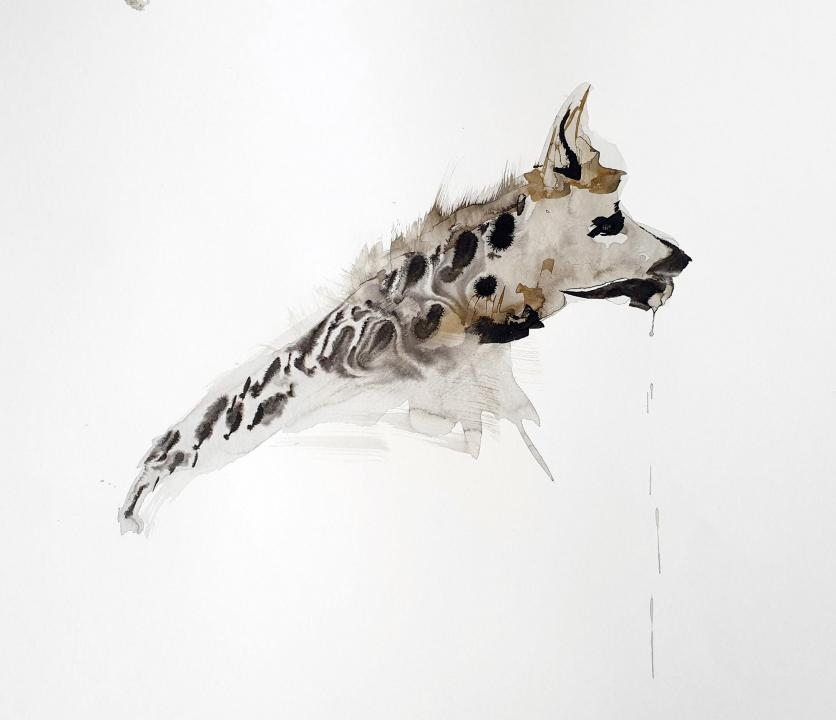

#### Ander Kreatuur II

Kruger Park

2021

Ink and watercolour on paper

420 mm (h) X 600 mm (l)

R 8 000