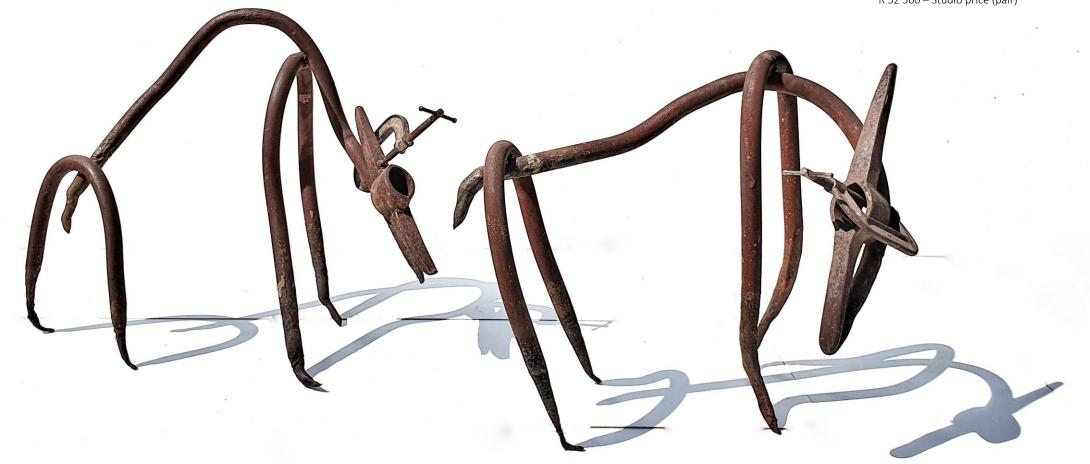

#### Pikkop I and Pikkop II

#### 620(h)x710(l)x380(w) and 655(h)x820(l)x420(w)

2021

Mild Steel

R 45 000 each or R70 000 pair

(Recommended Gallery price)

R 52 500 – Studio price (pair)