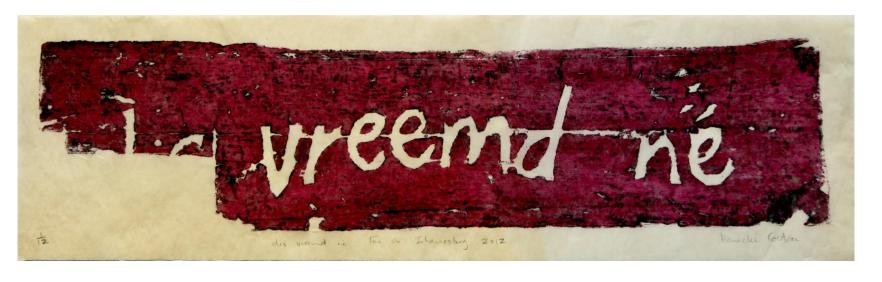

### Dis Vreemd ne

2012

Found Woodblock, printed on ricepaper

750mmx80mm

Edition 12, only 1 available # 6

R 2 200 (Only 2 left)