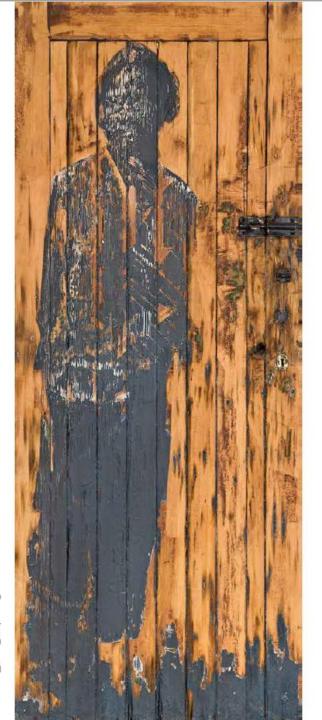

#### Root crutches pair l

2019

Found wood, glue, screws
900mm (h) X 1800mm x 350mm

R 14 000 for the last pair

2016, Engraving on door 203 x 40 cm

R 21 000.00

Mabuti (Boets) Setai

2016, Engraving on found door 198,5 x 79,5 cm

R-28-000:00-----

SOLD

as table or a wall piece

David Moroko

2016, Engraving on door 202 x 81 cm

R 28 000.00