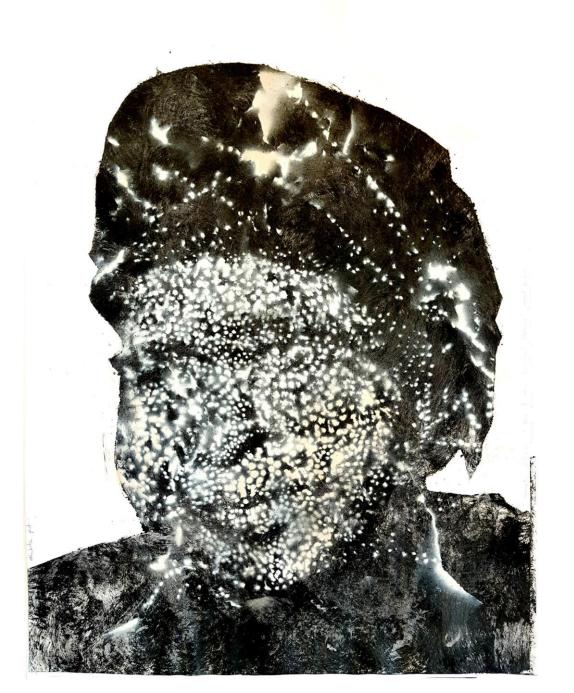

## Xhosa Elder - Medicinal Series

2014

Floor polish and spray painted stencil work on paper

700x1000 mm - #2+3 (exhibition set)

R10 000