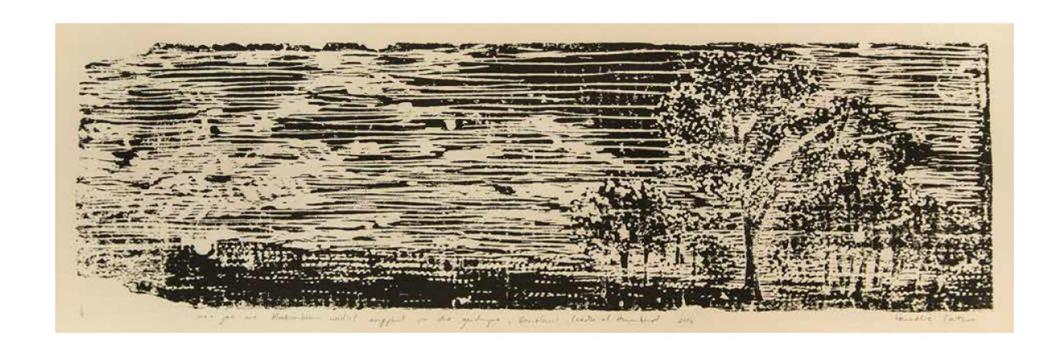

2016, Woodblock print - Framed Unframed 37 x 90,3 cm, Edition 1/5

Alien invasive species II

2016, Woodblock print - F<del>ramed</del> Unframed 37 x 90,3 cm, Edition 1/5

Alien invasive species III

2016, Woodblock print - Framed Unframed 37 x 90,3 cm, Edition 1/5

Alien invasive species IV

2016, Woodblock print - F<del>ramed</del> Unframed 37 x 90,3 cm, Edition 1/5

Alien invasive species V

2016, Woodblock print - F<del>ramed</del> Unframed 37 x 90,3 cm, Edition 1/5