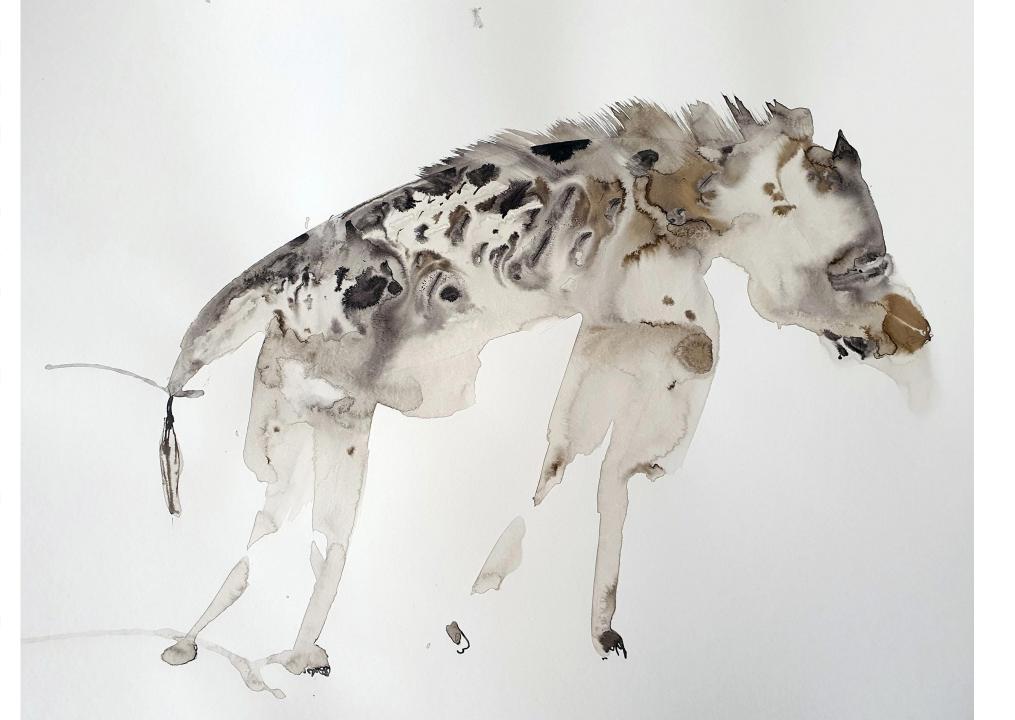

#### Hyena movement study V

Kruger Park

2021

Ink and watercolour on paper 420 mm (h) X 600 mm (l)

R 8 000