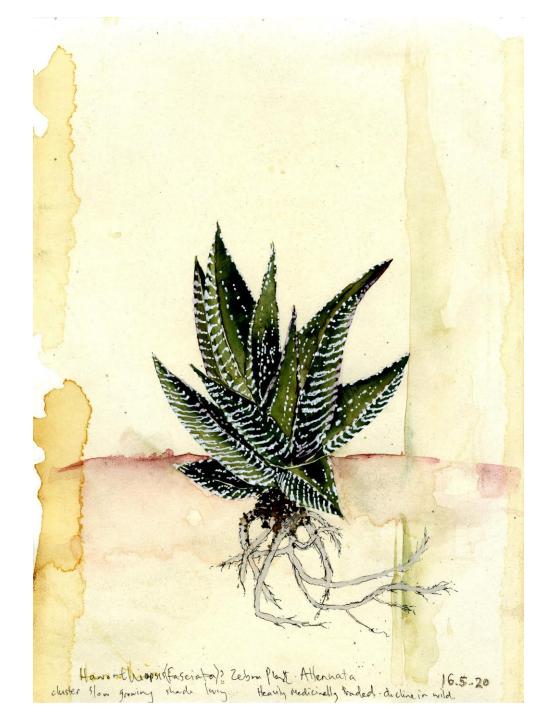

Vetplant 08 - Stapelia Grandiflora II - 2020 ... Vetplant 19 - Sedum morganianum - Uithee... Vetplant 10 - Crassula Macowaniania - 2022 ... Vetplant 12 - Plectranthus vetplant 13 - Cotyledon orbiculata - 2020 ... Vetplant 13 - Cotyledon orbiculata - 2020 ... Vetplant 14 - Crassula Macowaniania

Succulent strategy series

2020 (Lockdown study of 20 plants)

Archival digital print

Vetplant tekening/

Α5

R1200 per print (unframed)

Vetplant 15 - Haworthia Attenuata - 2020 ... Vetplant 16 - Gasteria Bicolour - 2020 - A... Vetplant 17 - Gasteria Polita vetplant 19 - Haworthiopsis limifolia - 2020... vetplant 19 - Haworthiopsis limifolia - 2020...

## Succulent strategy series

2020 (Lockdown study of 20 plants)

Archival digital print

Α5

R1200 per print (unframed)