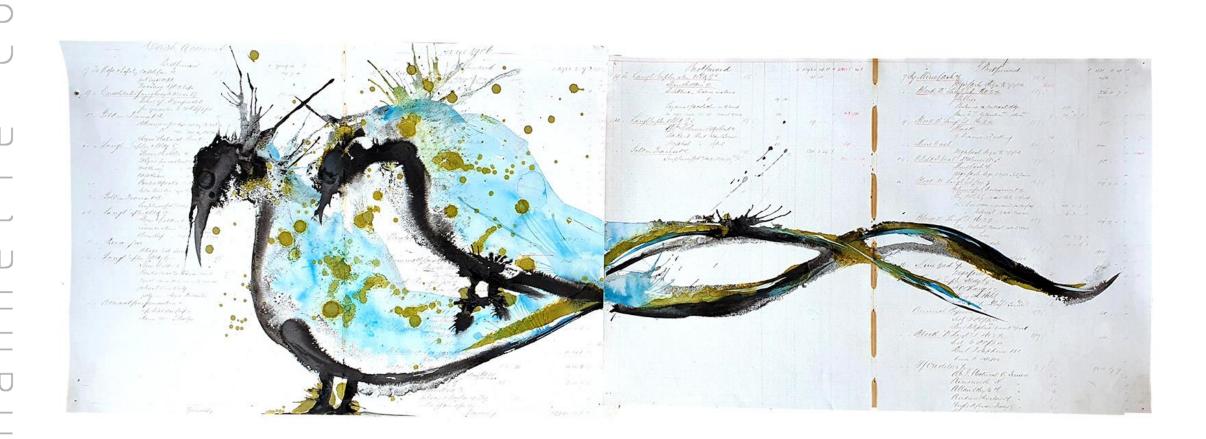

#### Bok Kreature II

Dinokeng

2023

Ink and watercolour on paper 420 mm (h) X 600 mm (l)

#### **Bok Kreature I**

Dinokeng

2023

Ink and watercolour on paper 420 mm (h) X 600 mm (l)

#### **Bok Kreature III**

Dinokeng

2023

Ink and watercolour on paper 420 mm (h) X 600 mm (l)