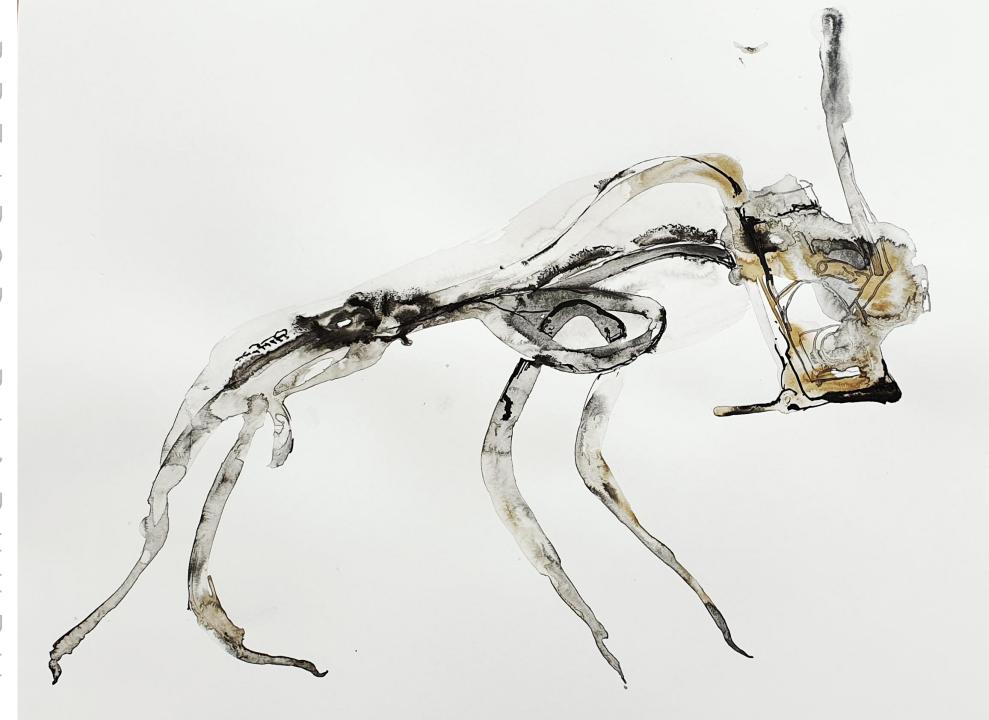

#### Creature drawing VI

2021

Ink and watercolour on paper

420 mm (h) X 600 mm (l)

R 8 000

#### Creatures drawings VII

2021

Ink and watercolour on paper 420 mm (h) X 600 mm (l)

R 8 000

#### Creatures drawings V

2021

Ink and watercolour on paper 420 mm (h) X 600 mm (l)

R 8 000

#### Creatures drawings VIII

2021

Ink and watercolour on paper 420 mm (h) X 600 mm (l)

R 8 000

#### Creatures drawings IX

2021

Ink and watercolour on paper 420 mm (h) X 600 mm (l)

R 8 000