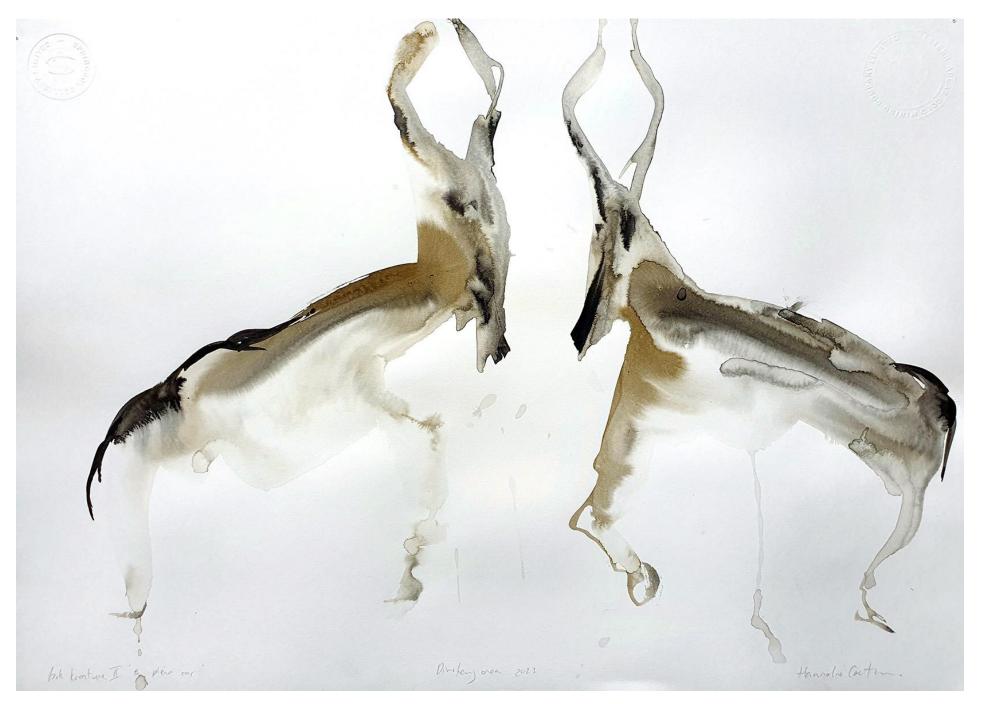

#### **Bok Kreature I**

Dinokeng

2023

Ink and watercolour on paper 420 mm (h) X 600 mm (l)

#### R 8 000