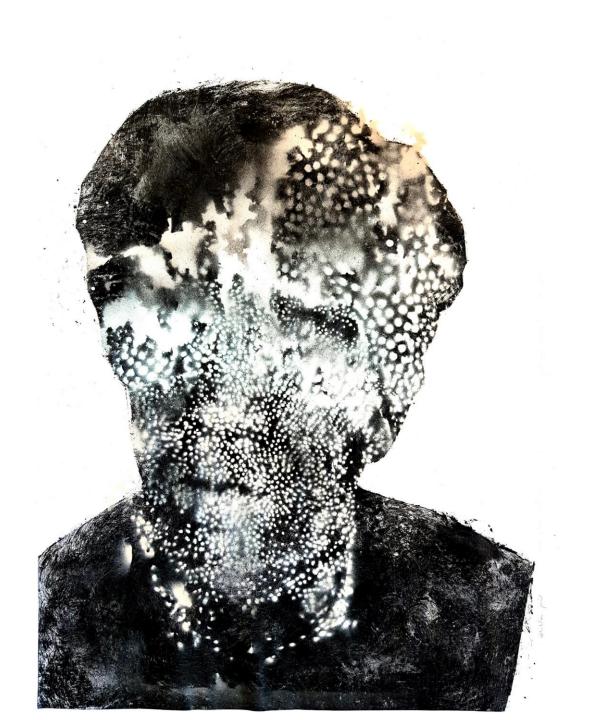

## Forest Healer - Medicinal Series

2014

Floor polish and spray painted stencil work on paper

700x1000 mm - #2+3 (exhibition set)

R10 000

## Xhosa Elder - Medicinal Series

2014

Floor polish and spray painted stencil work on paper

700x1000 mm - #2+3 (exhibition set)

R10 000

# Inyanga - Medicinal Series

2014

Floor polish and spray painted stencil work on paper

700x1000 mm - #2 (exhibition set)

R10 000

## Knowledge Holder - Medicinal Series

2014

Floor polish and spray painted stencil work on paper

700x1000 mm - #2+3 (exhibition set)

R10 000

Pre Industrial Joburg Imagined

2017

Found Woodblock, printed on ricepaper