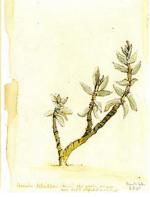

#### Wildebeest movement study I

Kruger Park

2021

Ink and watercolour on paper 420 mm (h) X 600 mm (l)

#### R 8 000

Hyena movement study I

Kruger Park

2021

Ink and watercolour on paper 420 mm (h) X 600 mm (l)

R 8 000

Hyena movement study II

Kruger Park

2021

Ink and watercolour on paper 420 mm (h) X 600 mm (l)

R 8 000