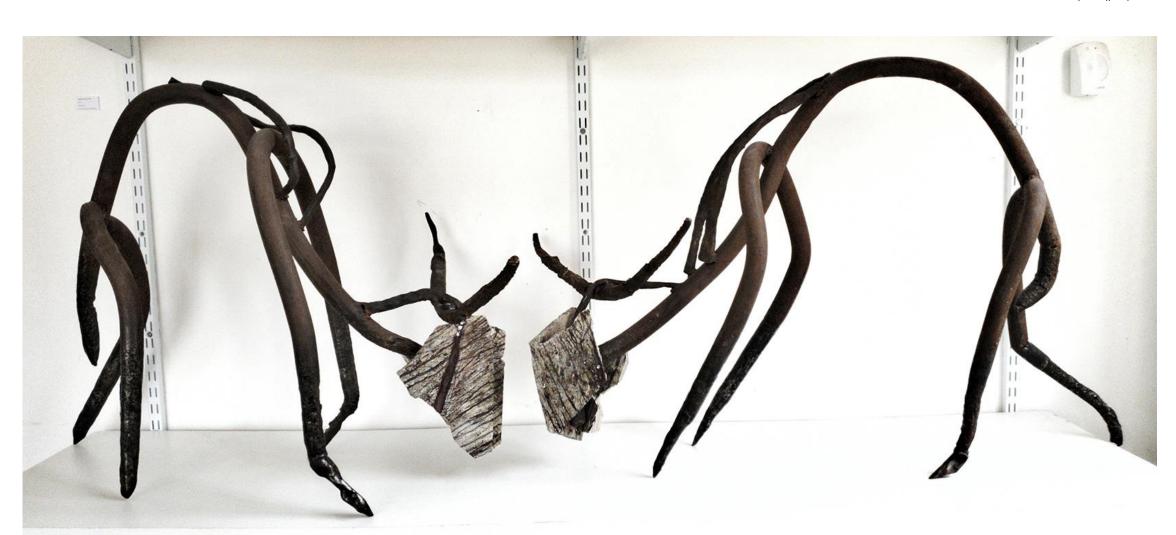

#### Minimalistic Hyena sculptures

Found Wood, clamps, metal Lifesize

2021

R 40 000 each or R65 000 pair

(Recommended Gallery price)

R 52 500 – Studio price (pair)

#### Minimalistic Hyena sculpture #12

Found Wood, clamps, metal

Lifesize

2021

R 40 000

(Recommended Gallery price)

R30 000 - Studio price

#### Minimalistic Hyena sculpture #11

Found Wood, clamps, metal

Lifesize

2021

R 40 000

(Recommended Gallery price)

R30 000 - Studio price

Hyena #22