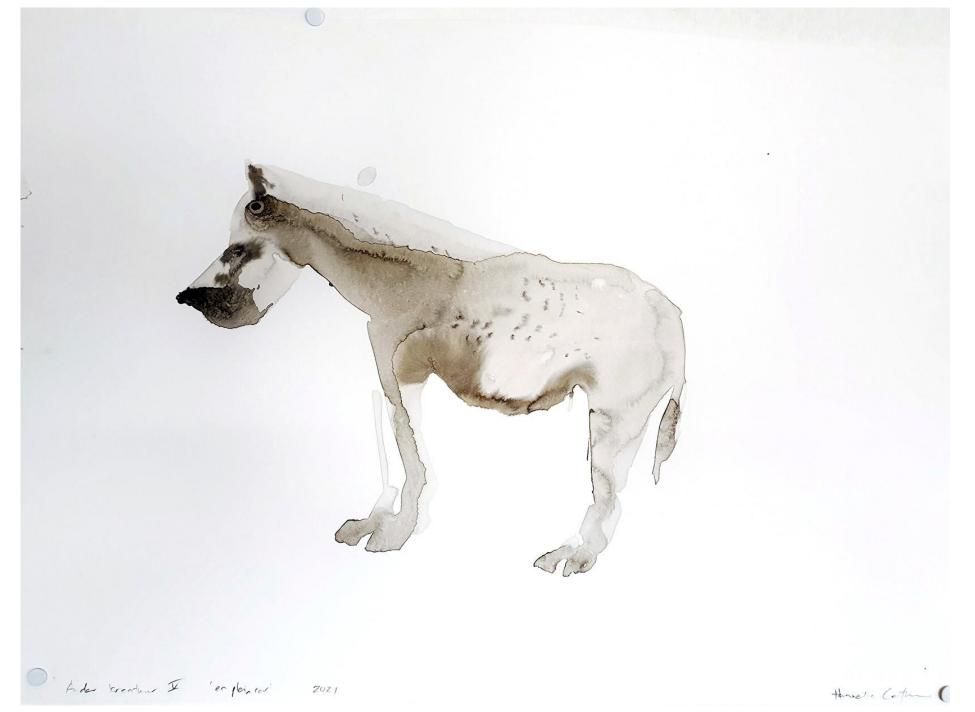

#### Ander kreatuur V

Kruger Park

2021

Ink and watercolour on paper

420 mm (h) X 600 mm (l)

R 8 000