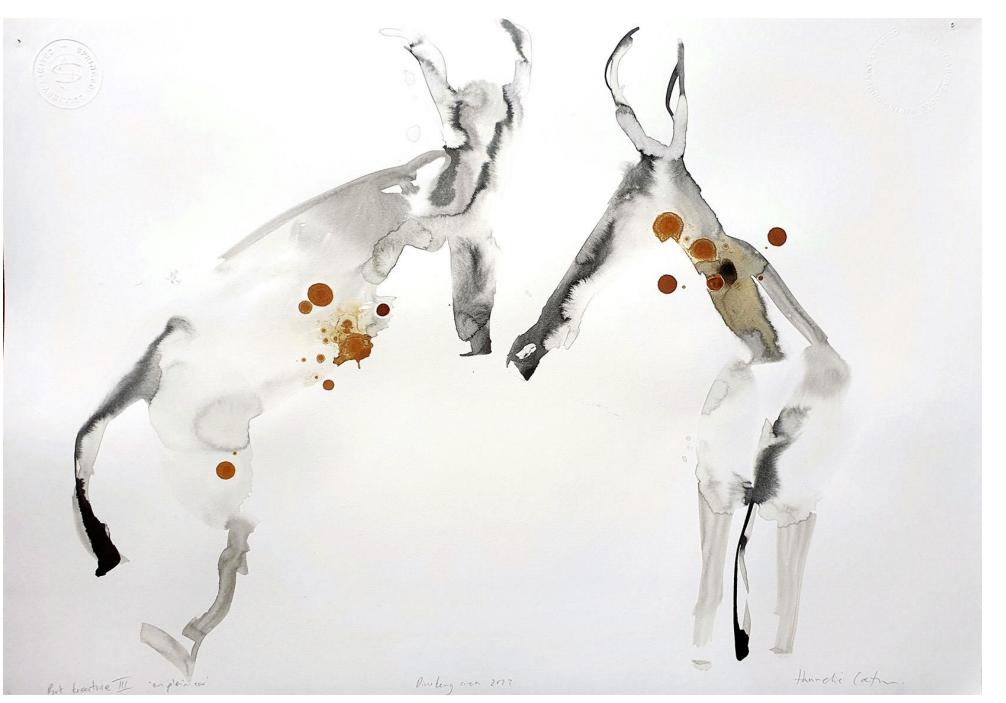

#### **Bok Kreature III**

Dinokeng

2023

Ink and watercolour on paper 420 mm (h) X 600 mm (l)

#### R 8 000