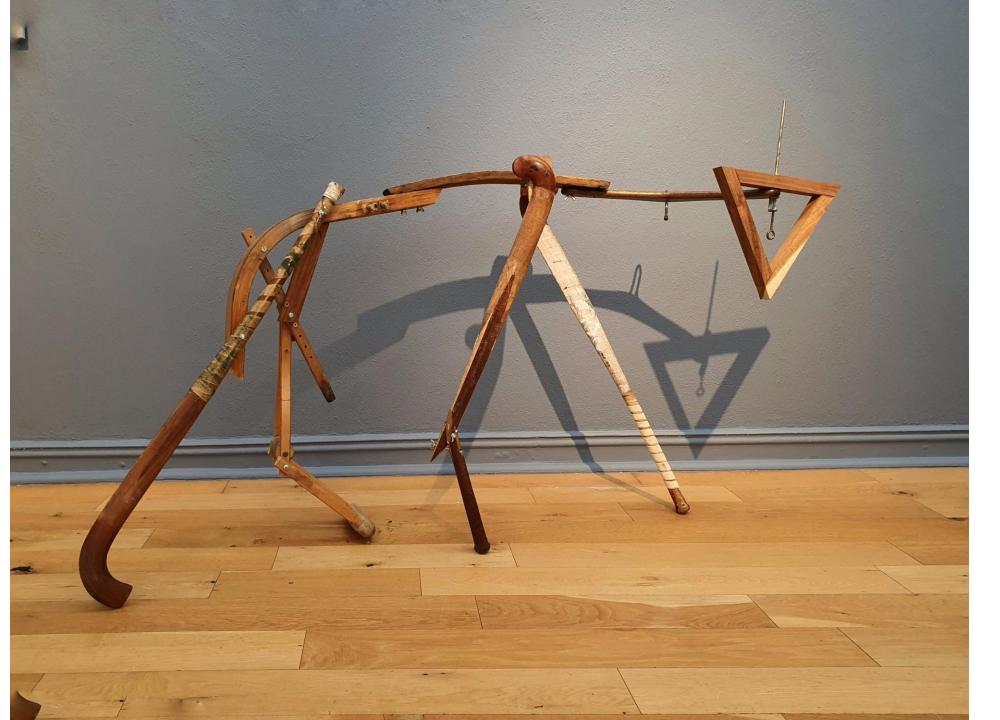

#### Root crutches pair l

2019

Found wood, glue, screws
900mm (h) X 1800mm x 350mm

R 14 000 for the last pair

2016, Engraving on door 203 x 40 cm

R 21 000.00

Mabuti (Boets) Setai

2016, Engraving on found door 198,5 x 79,5 cm