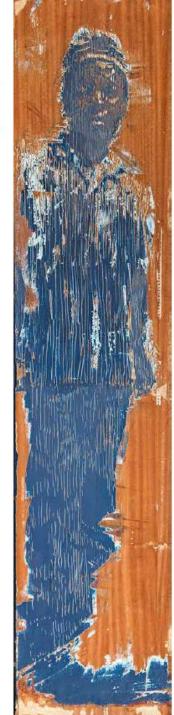

#### Root crutches pair l

2019

Found wood, glue, screws
900mm (h) X 1800mm x 350mm

R 14 000 for the last pair

2016, Engraving on door 203 x 40 cm

R 21 000.00

Mabuti (Boets) Setai

2016, Engraving on found door 198,5 x 79,5 cm

R-28-000:00-----

SOLD

as table or a wall piece

David Moroko

2016, Engraving on door 202 x 81 cm

R 28 000.00