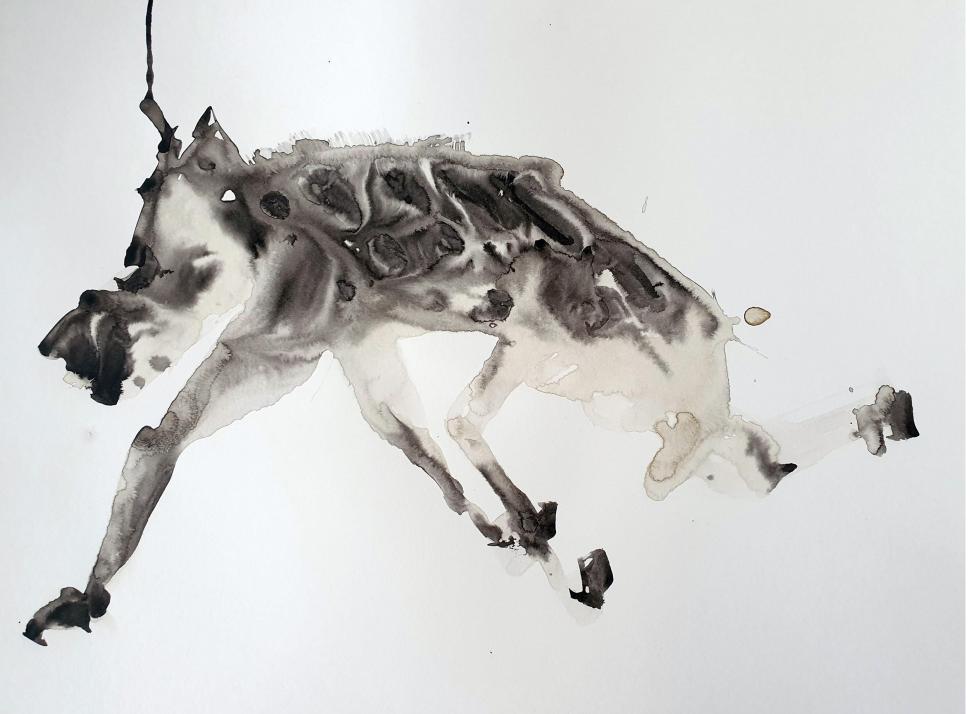

#### **Bok Kreature II**

Dinokeng

2023

Ink and watercolour on paper 420 mm (h) X 600 mm (l)