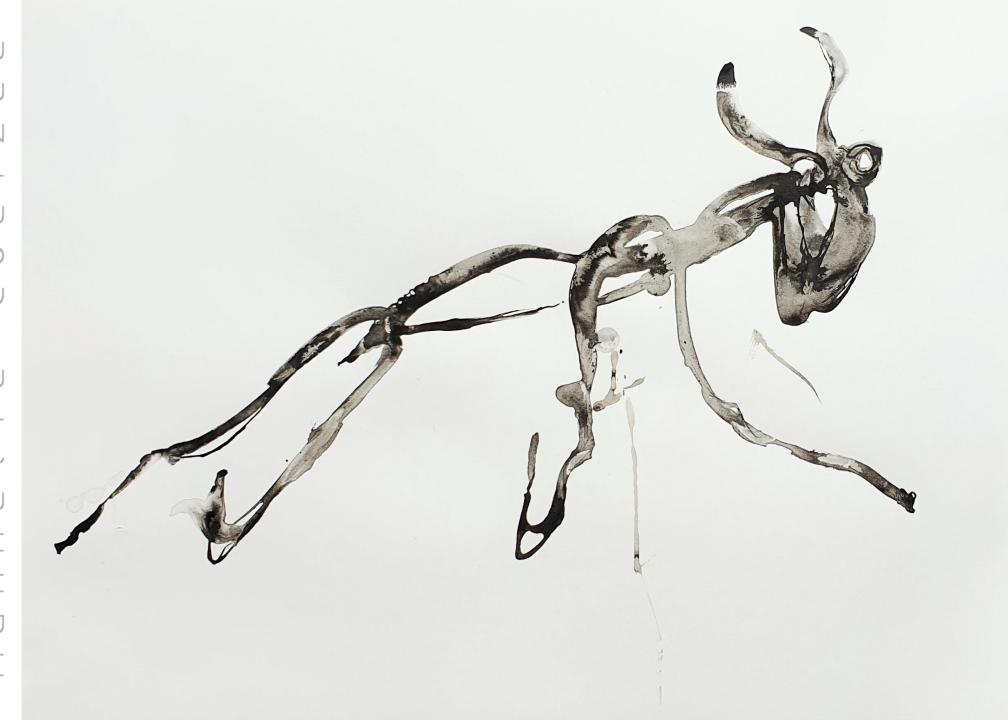

#### Wildebeest movement study I

Kruger Park

2021

Ink and watercolour on paper 420 mm (h) X 600 mm (l)

#### R 8 000

Hyena movement study I

Kruger Park

2021

Ink and watercolour on paper 420 mm (h) X 600 mm (l)

R 8 000

Hyena movement study II

Kruger Park

2021

Ink and watercolour on paper 420 mm (h) X 600 mm (l)

R 8 000

#### Hyena movement study IV

Kruger Park

2021

Ink and watercolour on paper 420 mm (h) X 600 mm (l)

R 8 000

#### Hyena movement study V

Kruger Park

2021

Ink and watercolour on paper 420 mm (h) X 600 mm (l)

R 8 000