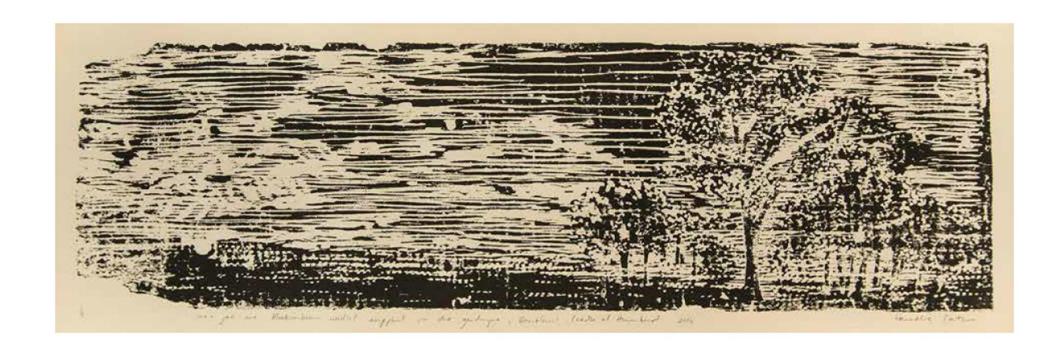

# Stroom af/ Down Stream Jukskei River

2020 (lockdown series)

Found Woodblock,

printed on Fabriano

700x1000mm

Edition 4

R 4500

Alien invasive species I