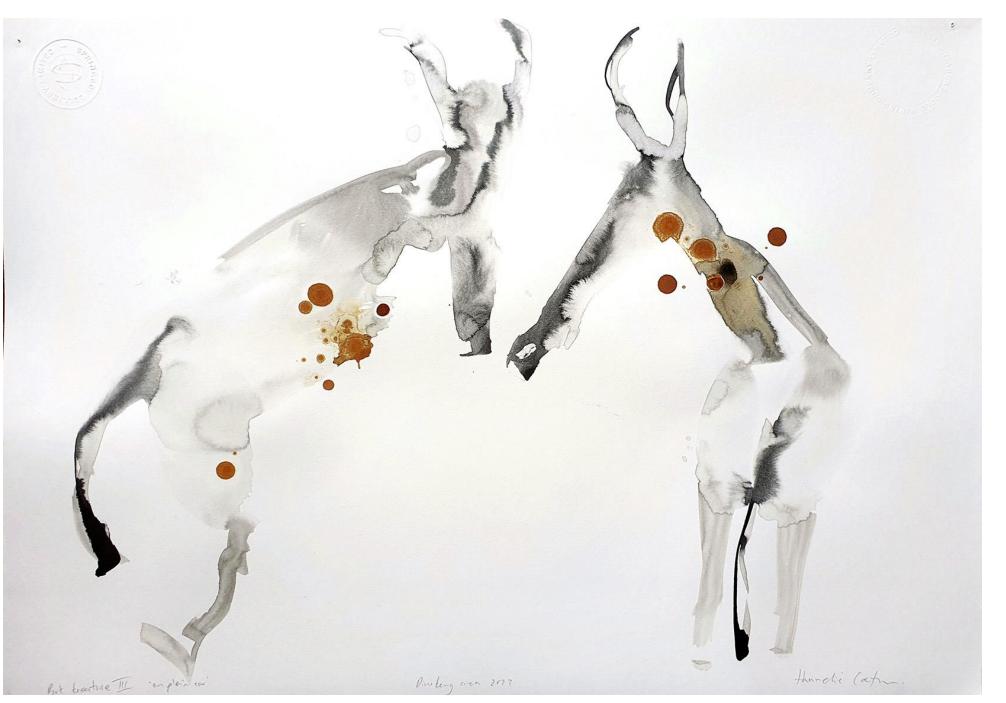

#### **Bok Kreature III**

Dinokeng

2023

Ink and watercolour on paper 420 mm (h) X 600 mm (l)