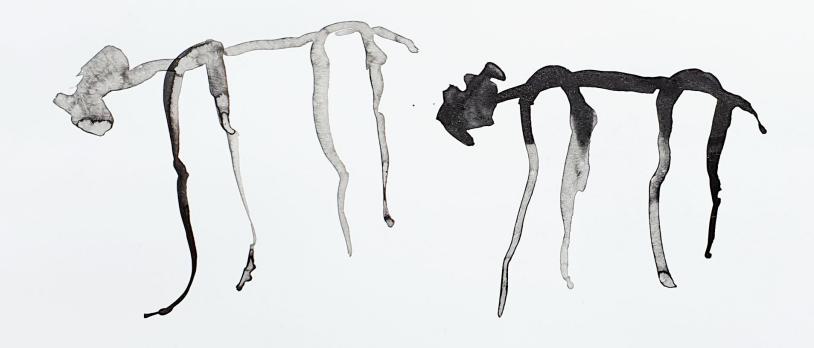

#### **Bok Kreature II**

Dinokeng

2023

Ink and watercolour on paper 420 mm (h) X 600 mm (l)

#### Bok Kreature I

Dinokeng

2023

Ink and watercolour on paper 420 mm (h) X 600 mm (l)

#### **Bok Kreature III**

Dinokeng

2023

Ink and watercolour on paper 420 mm (h) X 600 mm (l)