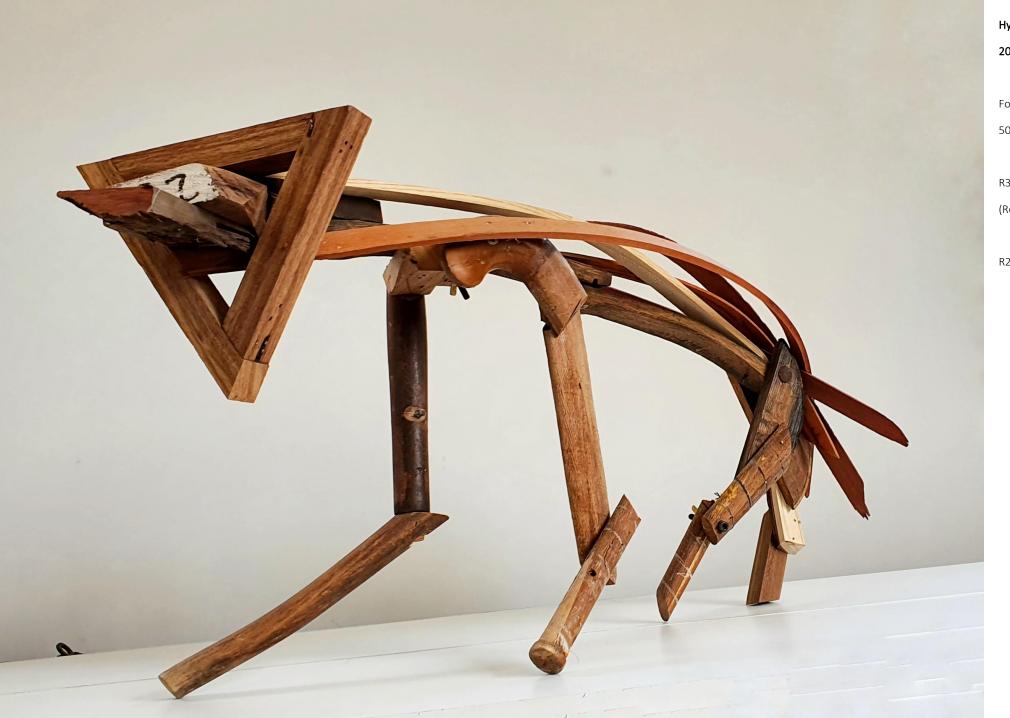

#### Minimalistic Hyena sculpture #12

Found Wood, clamps, metal

Lifesize

2021

R 40 000

(Recommended Gallery price)

R30 000 - Studio price

On consignment until December 2023