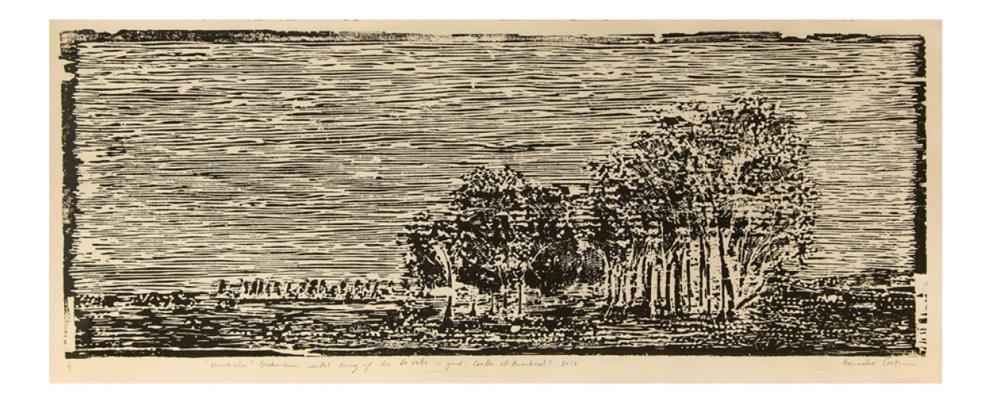

# Stroom op/ Up Stream Jukskei River

2020 (lockdown series)

Found Woodblock,

printed on Fabriano

700x1000mm

Edition 4

R 4500