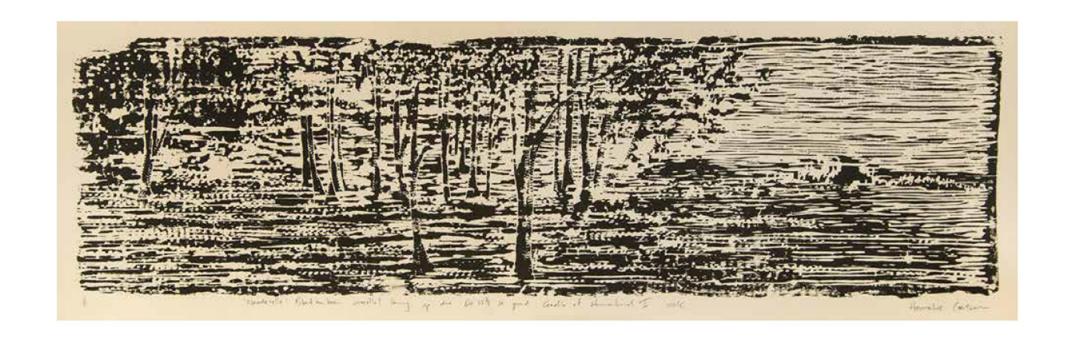

## Knowledge Holder - Medicinal Series

2014

Floor polish and spray painted stencil work on paper

700x1000 mm - #2+3 (exhibition set)

R10 000

Pre Industrial Joburg Imagined

2017

Found Woodblock, printed on ricepaper

700x1000mm

Edition 12, available # - 6,7,8,9,10

R 2200

Tre-ladustick Thamesby magnist.