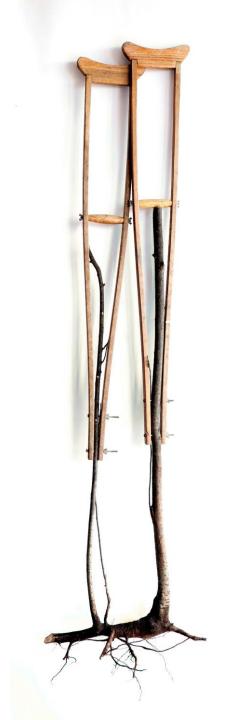

#### Loadshed dans met Reney III

2022

Ink and watercolour on paper 420 mm (h) X 600 mm (l)

R 8 000

Found mining core cast in concrete and metal brace

1400mm (h) X 170mm (d) x 3000mm (w) Including space

#### Root crutches pair l

2019

Found wood, glue, screws
900mm (h) X 1800mm x 350mm

R 14 000 for the last pair

2016, Engraving on door 203 x 40 cm

R 21 000.00

Mabuti (Boets) Setai

2016, Engraving on found door 198,5 x 79,5 cm