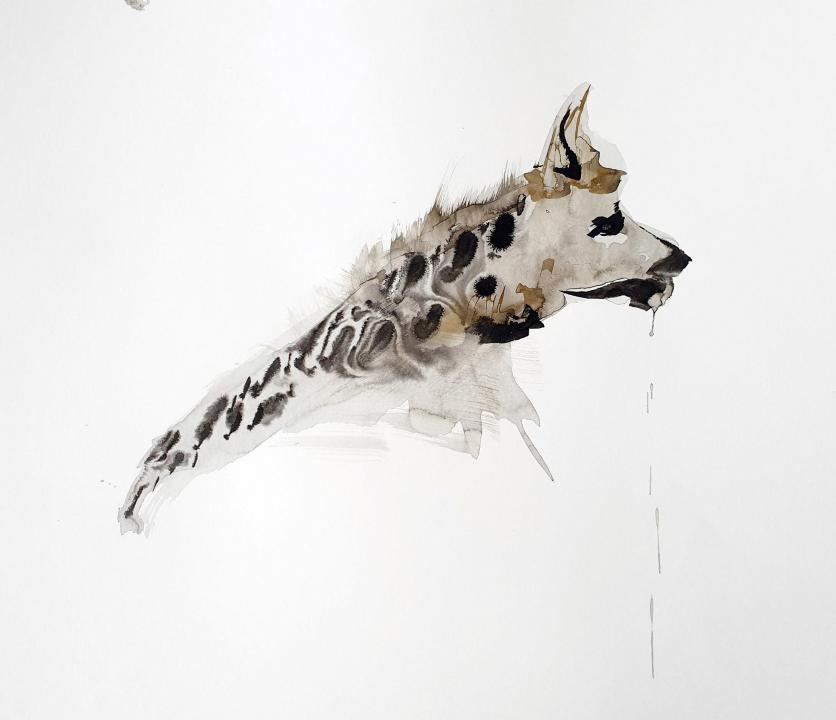

#### Creature drawing VI

2021

Ink and watercolour on paper

420 mm (h) X 600 mm (l)

R 8 000