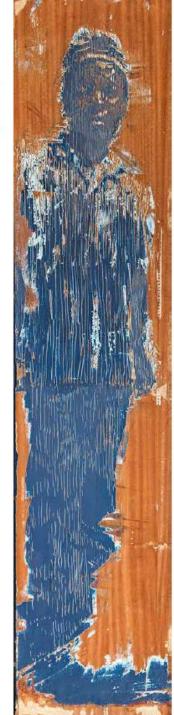

#### Root crutches pair l

2019

Found wood, glue, screws
900mm (h) X 1800mm x 350mm

R 14 000 for the last pair

2016, Engraving on door 203 x 40 cm

R 21 000.00

Mabuti (Boets) Setai

2016, Engraving on found door 198,5 x 79,5 cm