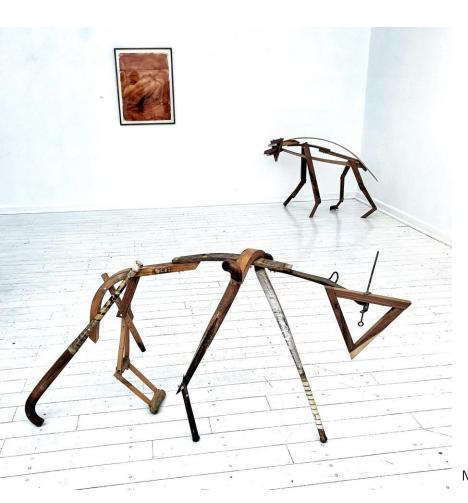

#### **Bok Kreature II**

Dinokeng

2023

Ink and watercolour on paper 420 mm (h) X 600 mm (l)

#### Bok Kreature I

Dinokeng

2023

Ink and watercolour on paper 420 mm (h) X 600 mm (l)

#### **Bok Kreature III**

Dinokeng

2023

Ink and watercolour on paper 420 mm (h) X 600 mm (l)