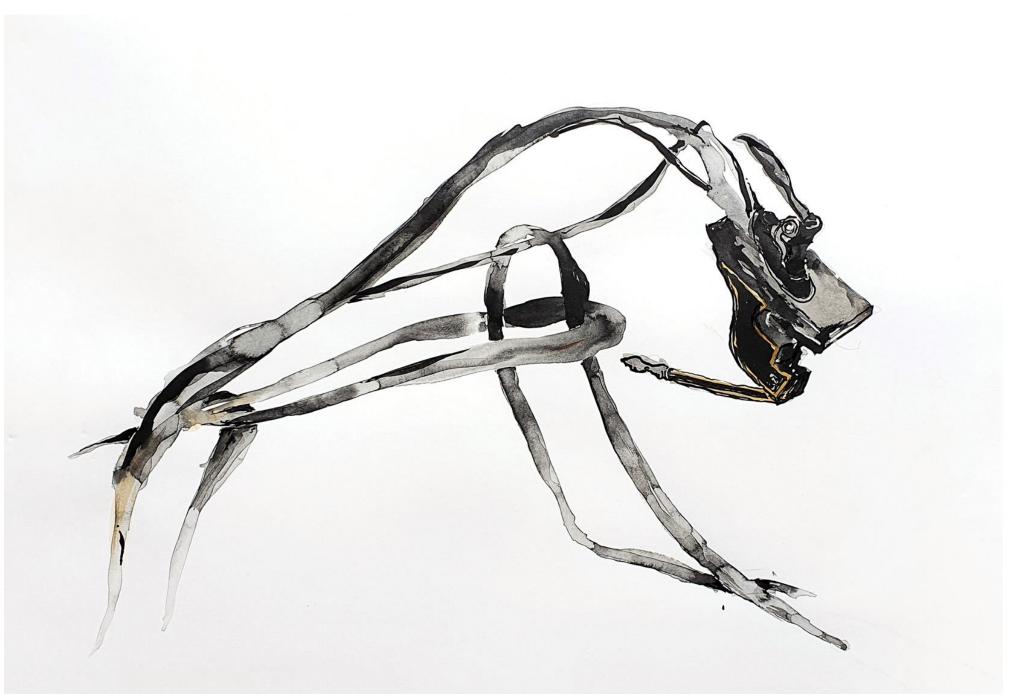

#### **Bok Kreature II**

Dinokeng

2023

Ink and watercolour on paper 420 mm (h) X 600 mm (l)

#### R 8 000