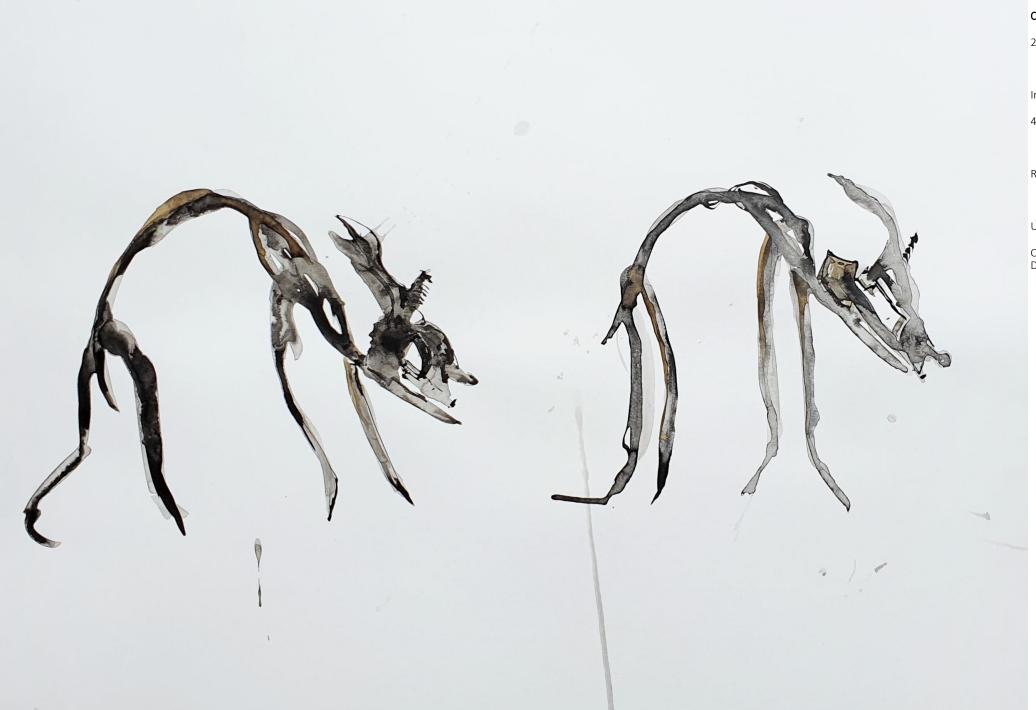

#### Bok Kreature I

Dinokeng

2023

Ink and watercolour on paper 420 mm (h) X 600 mm (l)

#### R 8 000

#### **Bok Kreature III**

Dinokeng

2023

Ink and watercolour on paper 420 mm (h) X 600 mm (l)