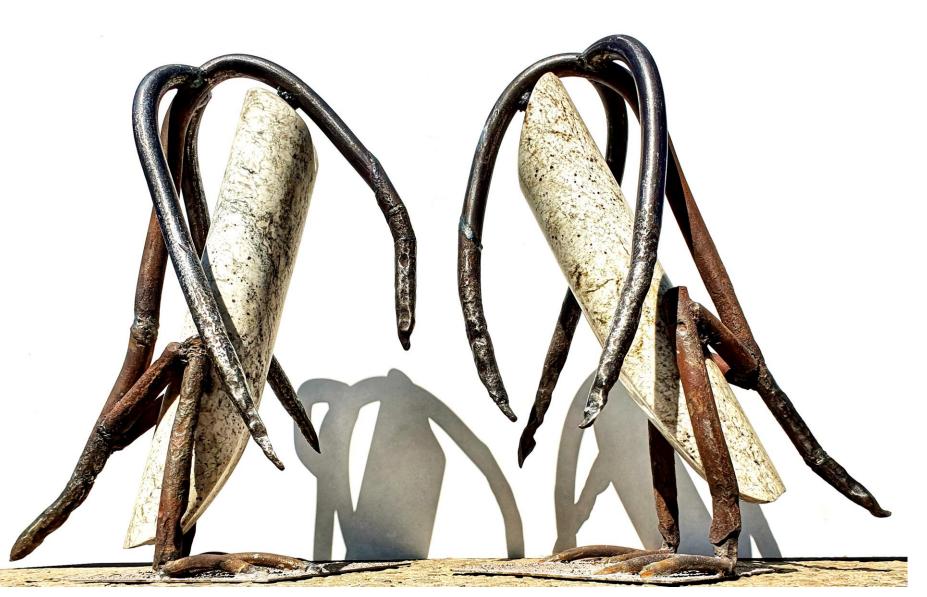

#### Penguins bowing

2023

Title: Series: Queer inquiries in non-humans

Medium: Found metal and stone

Size: 1m high X 2m wide X 0.5m deep

Price: R 80 000 for the pair

Currently on Sculpture on the Cliffs,
Hermanus 2023- 2024