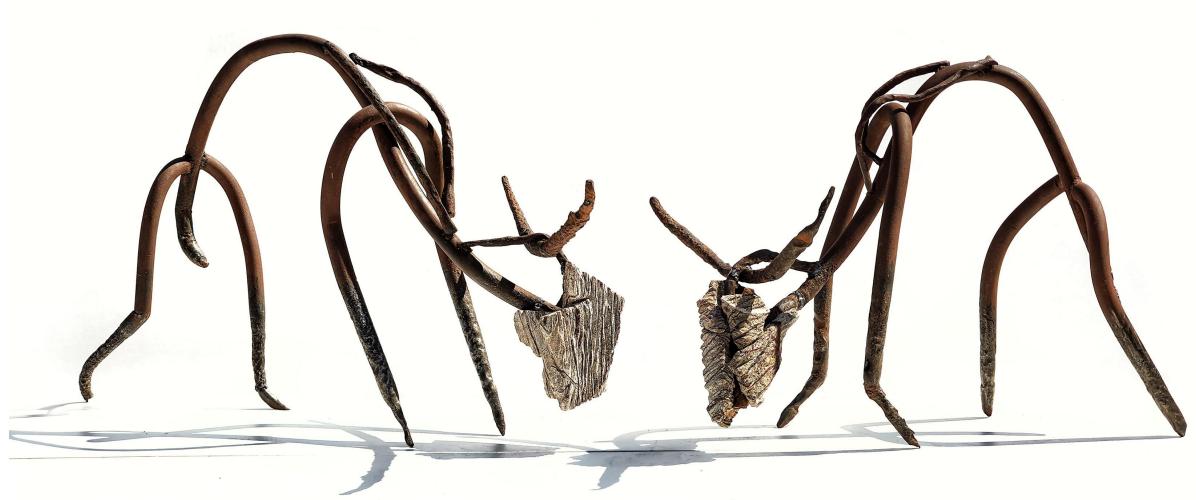

#### Pikkop I and Pikkop II

#### 620(h)x710(l)x380(w) and 655(h)x820(l)x420(w)

2021

Mild Steel

R 45 000 each or R70 000 pair

(Recommended Gallery price)

R 52 500 – Studio price (pair)