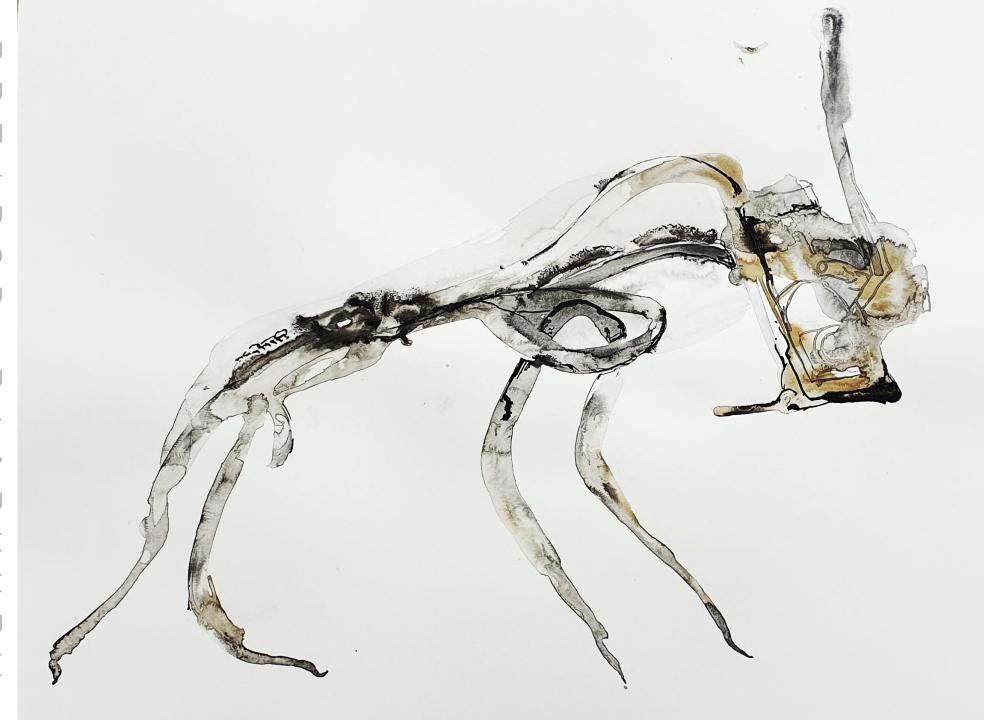

#### Creature drawing VI

2021

Ink and watercolour on paper

420 mm (h) X 600 mm (l)

R 8 000