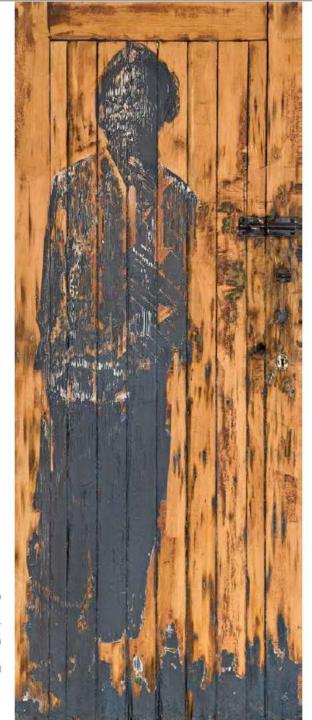

R-28-000:00-----

SOLD

as table or a wall piece

David Moroko

2016, Engraving on door 202 x 81 cm

R 28 000.00