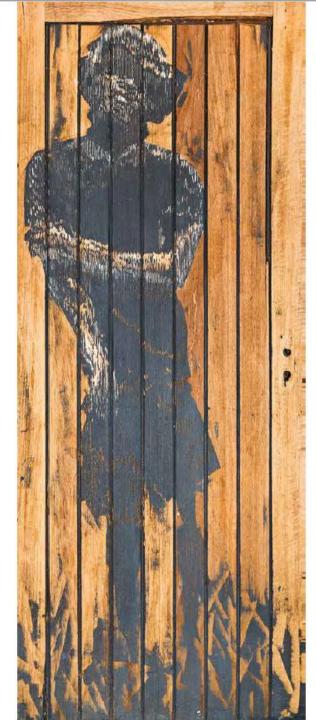

#### Root crutches pair l

2019

Found wood, glue, screws
900mm (h) X 1800mm x 350mm

R 14 000 for the last pair

2016, Engraving on door 203 x 40 cm

R 21 000.00

Mabuti (Boets) Setai

2016, Engraving on found door 198,5 x 79,5 cm