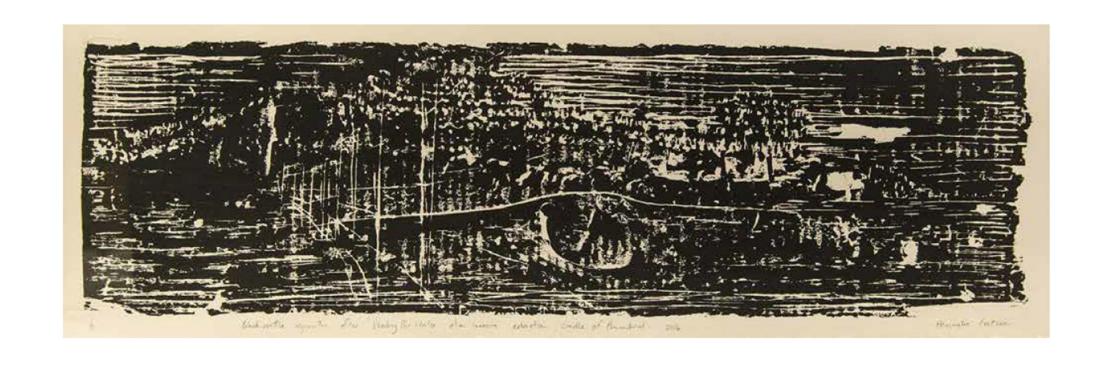

2016, Woodblock print - Framed Unframed 37 x 90,3 cm, Edition 1/5

Alien invasive species II

2016, Woodblock print - F<del>ramed</del> Unframed 37 x 90,3 cm, Edition 1/5

Alien invasive species III

2016, Woodblock print - Framed Unframed 37 x 90,3 cm, Edition 1/5