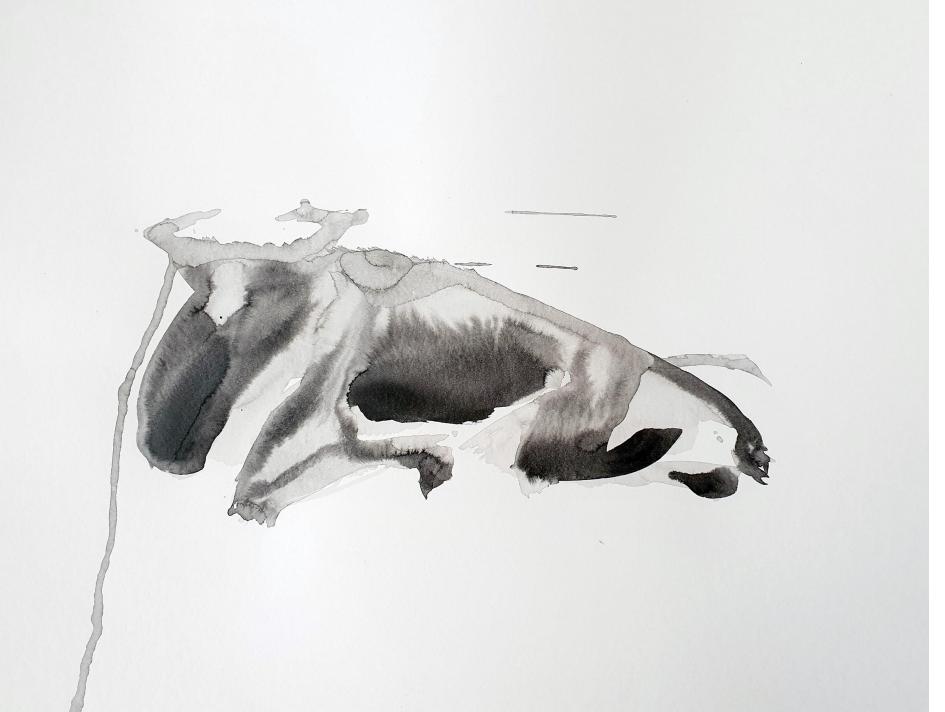

#### **Bok Kreature II**

Dinokeng

2023

Ink and watercolour on paper 420 mm (h) X 600 mm (l)