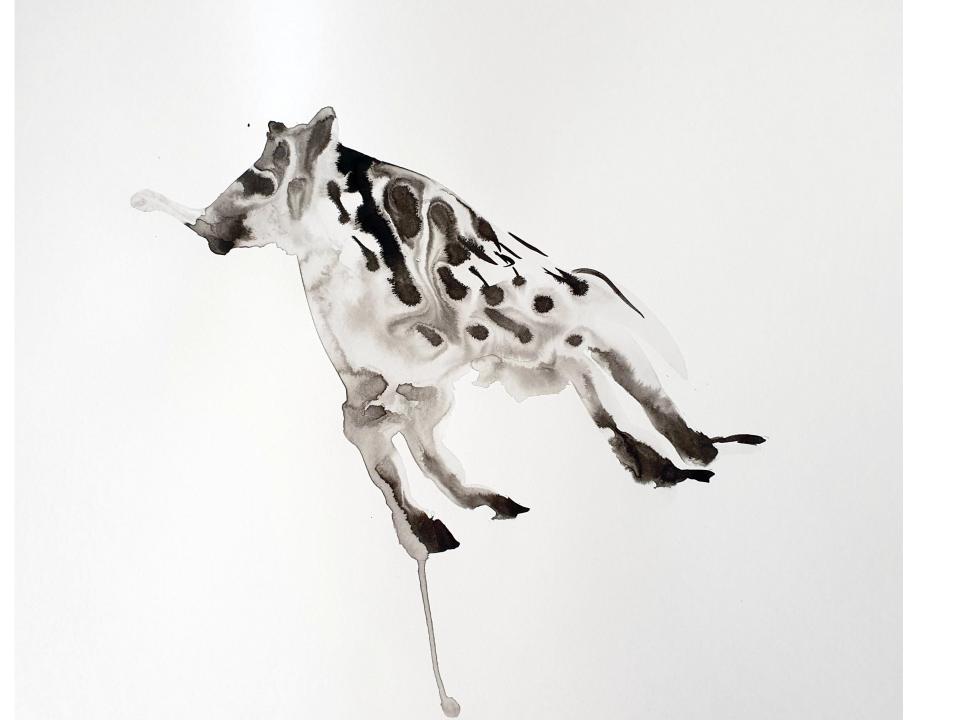

#### Bok Kreature I

Dinokeng

2023

Ink and watercolour on paper 420 mm (h) X 600 mm (l)