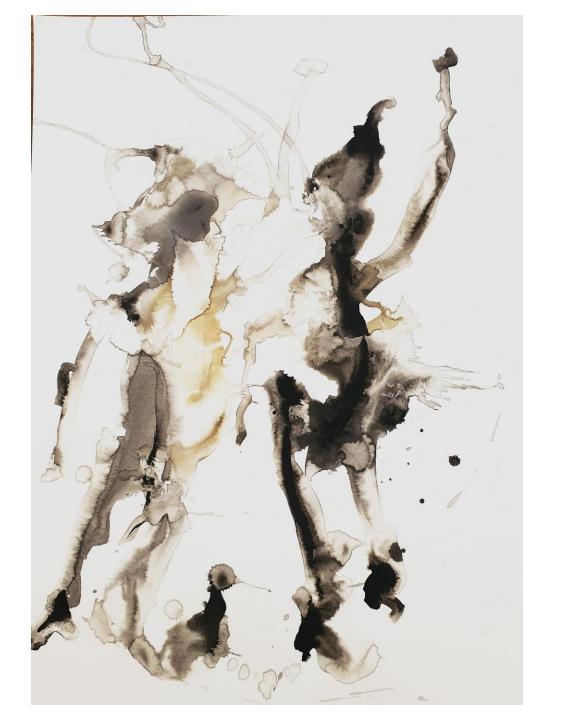

#### Eco queering tension III

2022

Ink and watercolour on paper 420 mm (h) X 600 mm (l)

R 8 000

#### Insect Queery II

2022

Ink and watercolour on paper 420 mm (h) X 600 mm (l)

R 8 000