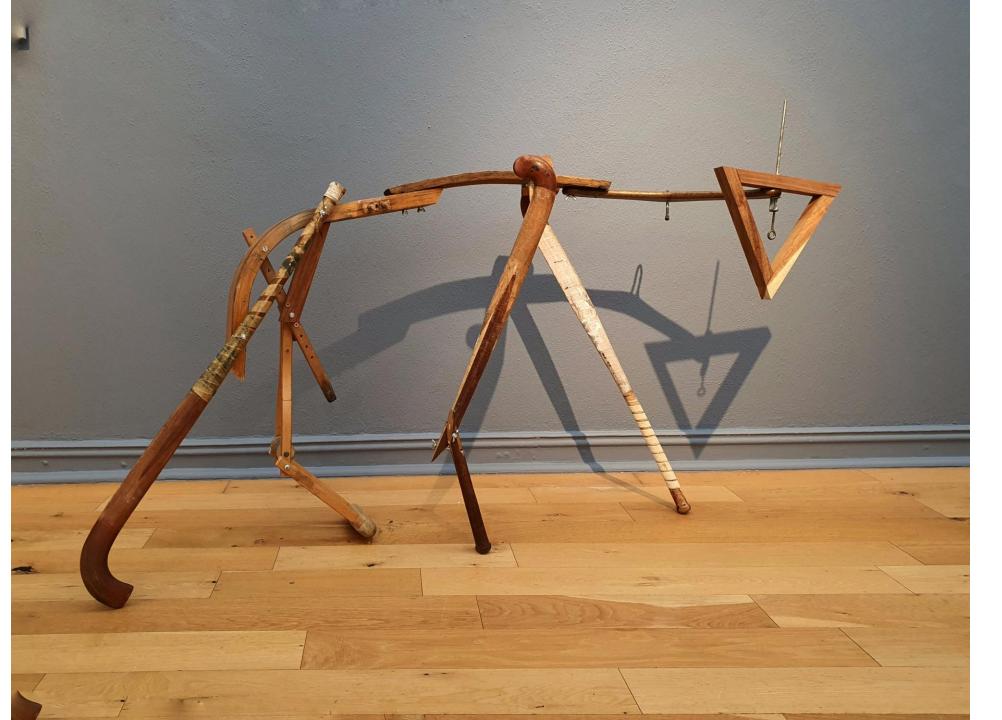

#### Minimalistic Hyena sculptures

Found Wood, clamps, metal

Lifesize

2021

R 40 000 each or R65 000 pair

(Recommended Gallery price)

R 52 500 – Studio price (pair)

On consignment until December 2023