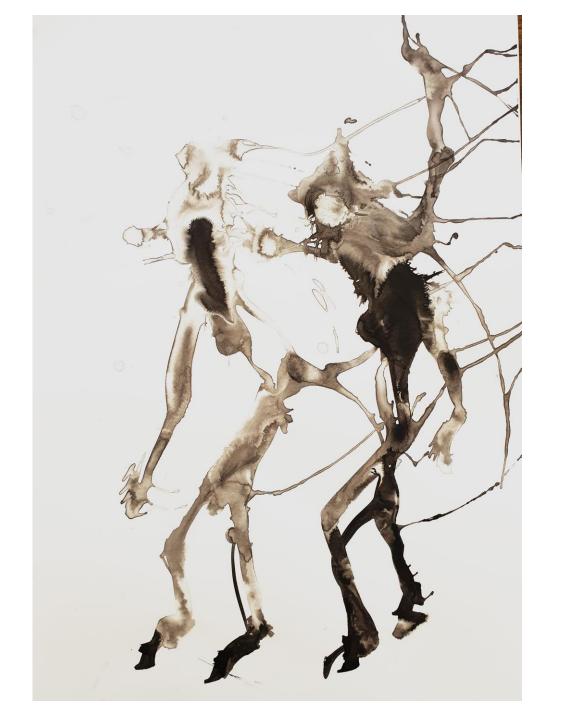

#### Loadshed dans met Reney I

2022

Ink and watercolour on paper 420 mm (h) X 600 mm (l)

R 8 000

#### Loadshed dans met Reney IV

2022

Ink and watercolour on paper 420 mm (h) X 600 mm (l)

R 8 000

#### Loadshed dans met Reney III

2022

Ink and watercolour on paper 420 mm (h) X 600 mm (l)

R 8 000

Found mining core cast in concrete and metal brace

1400mm (h) X 170mm (d) x 3000mm (w) Including space