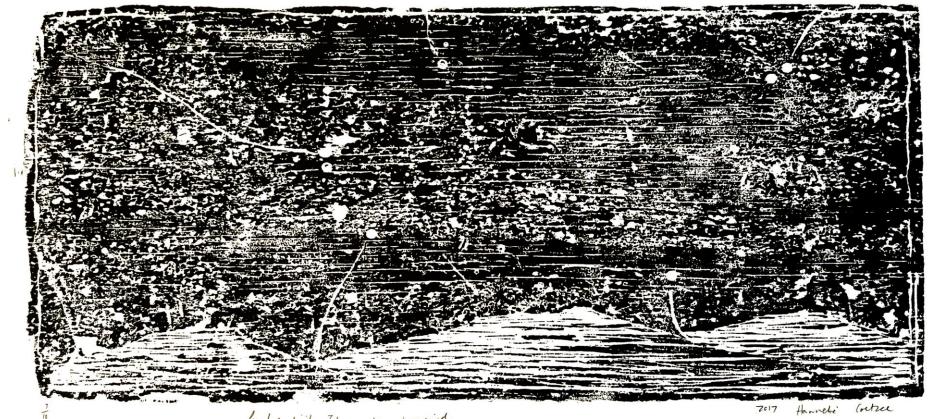

### Dis Vreemd ne

2012

Found Woodblock, printed on ricepaper

750mmx80mm

Edition 12, only 1 available # 6

R 2 200 (Only 2 left)