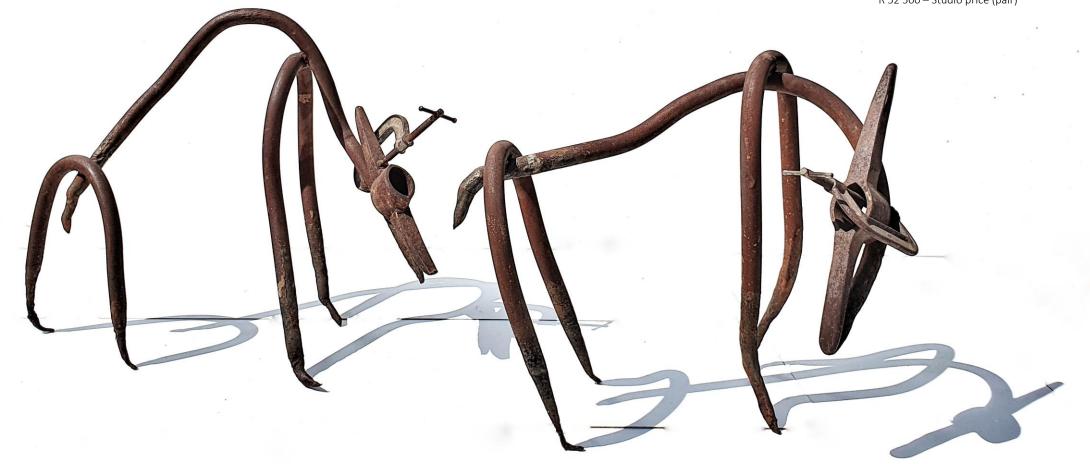

#### Penguins bowing

2023

Title: Series: Queer inquiries in non-humans

Medium: Found metal and stone

Size: 1m high X 2m wide X 0.5m deep

Price: R 80 000 for the pair

Currently on Sculpture on the Cliffs,
Hermanus 2023- 2024