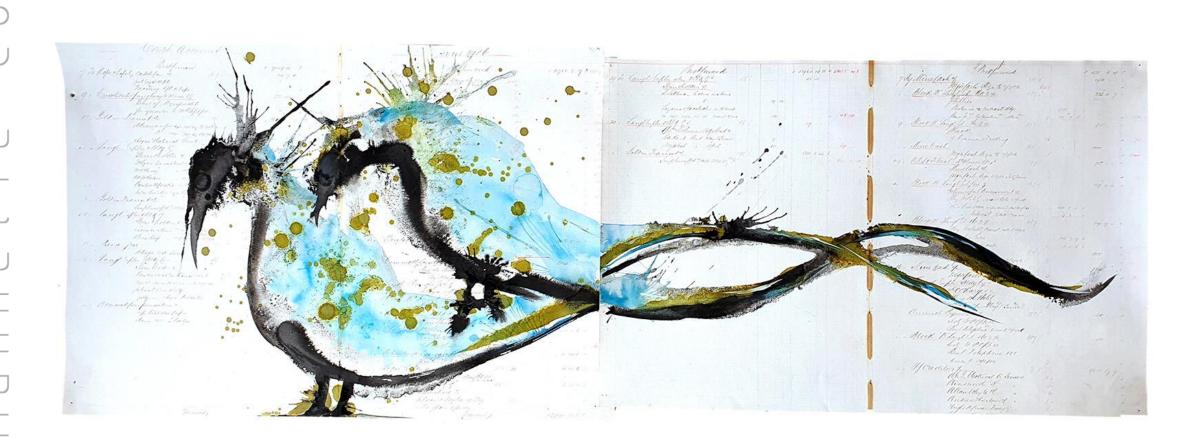

#### **Bok Kreature II**

Dinokeng

2023

Ink and watercolour on paper 420 mm (h) X 600 mm (l)