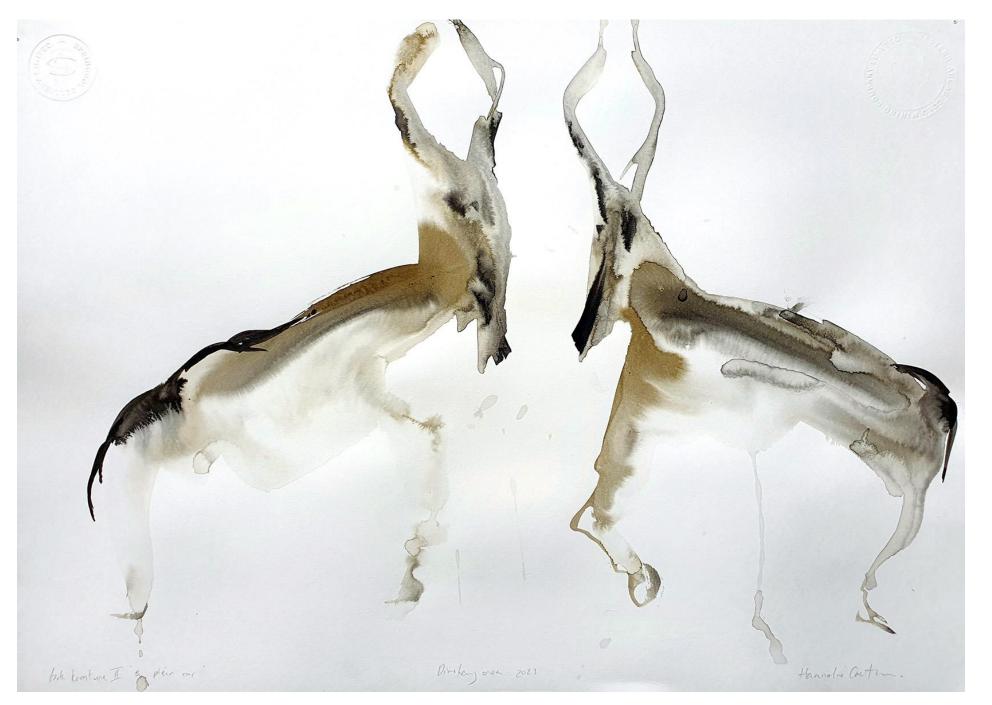

#### **Bok Kreature II**

Dinokeng

2023

Ink and watercolour on paper 420 mm (h) X 600 mm (l)