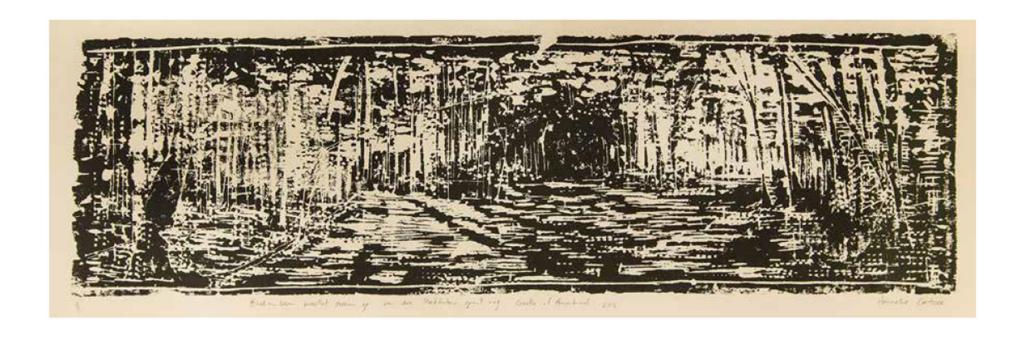

### Dis Vreemd ne

2012

Found Woodblock, printed on ricepaper

750mmx80mm

Edition 12, only 1 available # 6

R 2 200 (Only 2 left)