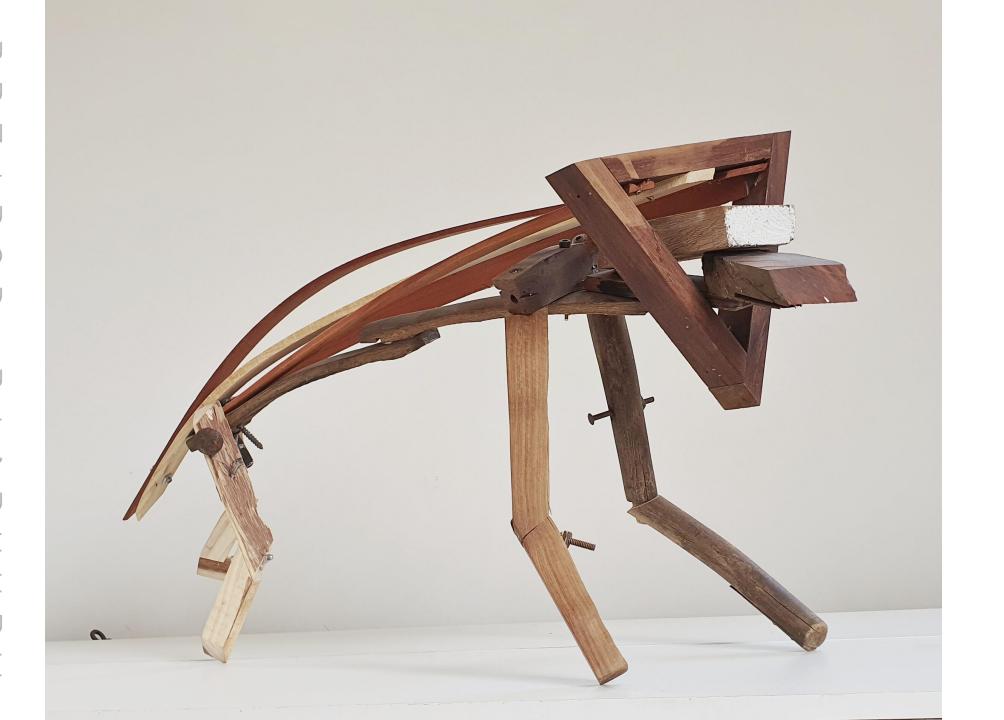

#### Minimalistic Hyena sculpture #11

Found Wood, clamps, metal

Lifesize

2021

R 40 000

(Recommended Gallery price)

R30 000 - Studio price

On consignment until December 2023