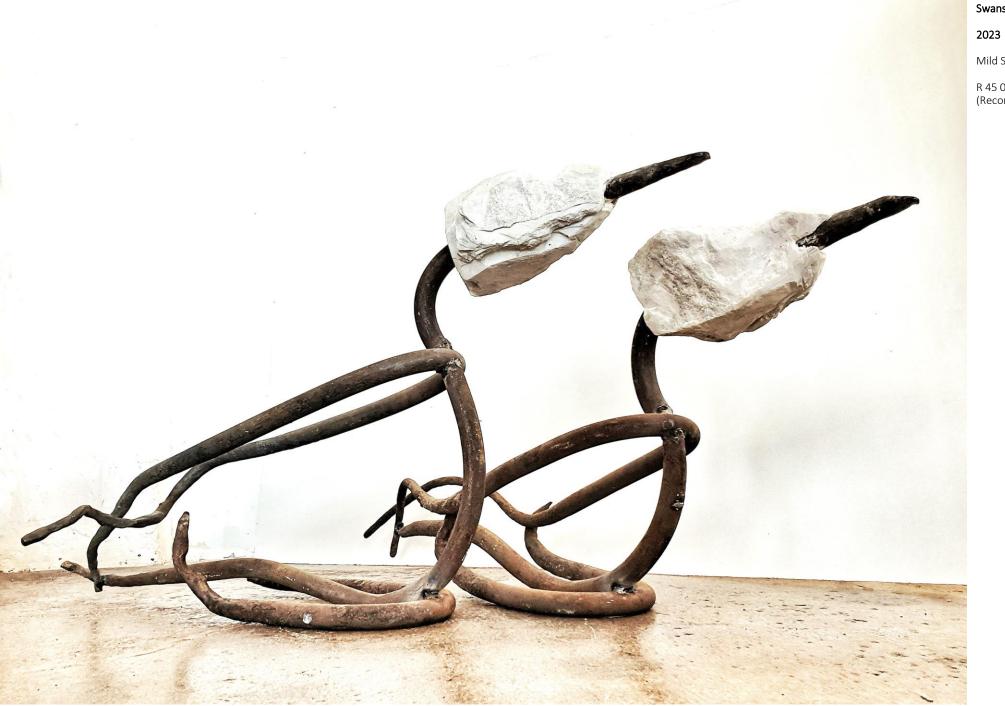

#### Swans

Mild Steel

R 45 000 each or R70 000 pair (Recommended Gallery price)