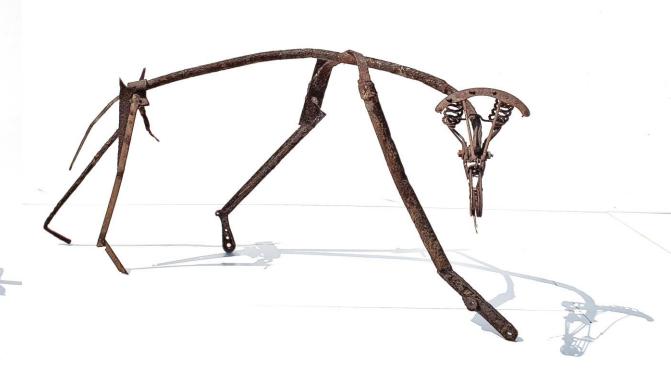

#### Pikkop I and Pikkop II

#### 620(h)x710(l)x380(w) and 655(h)x820(l)x420(w)

2021

Mild Steel

R 45 000 each or R70 000 pair

(Recommended Gallery price)

R 52 500 – Studio price (pair)