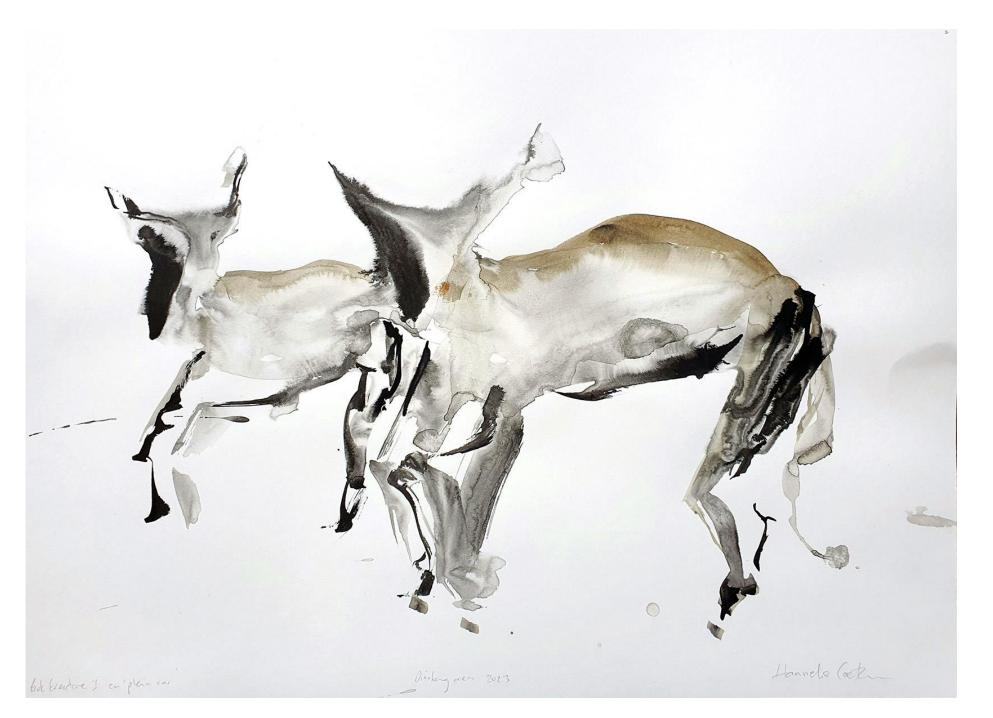

#### Bok Kreature I

Dinokeng

2023

Ink and watercolour on paper 420 mm (h) X 600 mm (l)