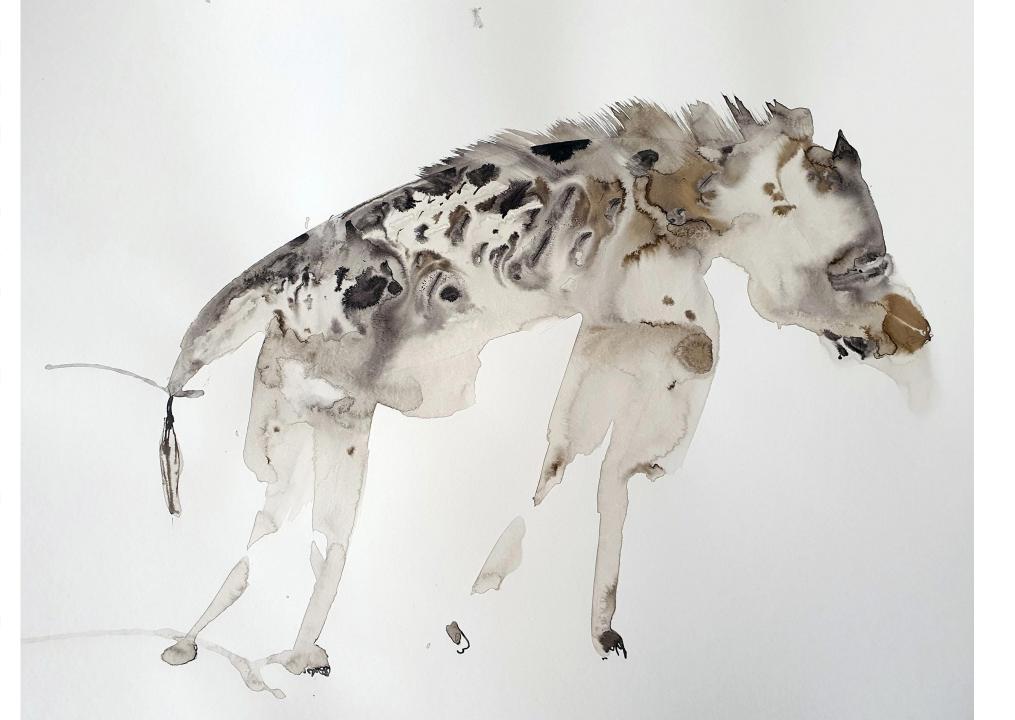

#### **Bok Kreature III**

Dinokeng

2023

Ink and watercolour on paper 420 mm (h) X 600 mm (l)